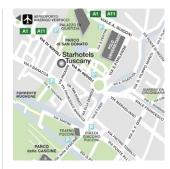

#### Location

The Tuscany hotel is in a wonderful place to sample the two sides of Florence: culture and commerce. Located in the business district of northern Florence, the hotel is just steps from the University Center, the new Courthouse and a few minutes from the airport but still within easy reach of the must-see sights of the city centre. A short drive will take you to the beautiful old town, with its ornate palaces, palazzos and art-filled churches and galleries.

#### From the train station

• From Santa Maria Novella Train Station (3 km) take the bus n.22 from Piazza Unità towards Novoli and alight at the Regione Toscana stop.

#### From the highway

• From the A1 Florence/Roma highway and the A11 Firenze/Pisa highway (3 km), exit at Firenze Nord and go towards Novoli to find our hotel in Florence.

#### From the airport

• From Amerigo Vespucci Airport (3 km), take the bus towards Novoli to the Regione Toscana stop.