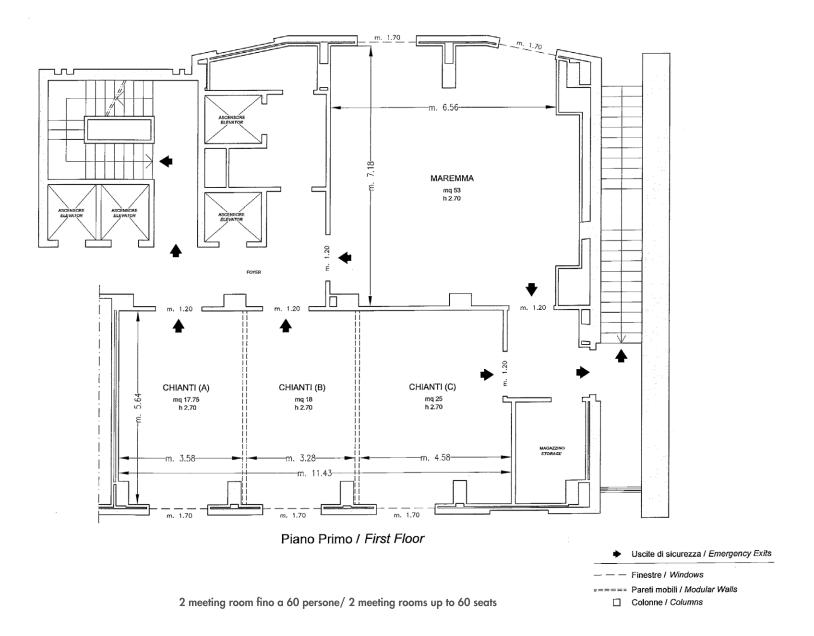

#### 2 meeting rooms

All meeting rooms are equipped with: Wi-Fi (at a charge), sound system, screen, LCD projector<sup>(1)</sup>, flip chart, other services are available upon request.

 $^{(1)}\mbox{Max}$  one LCD projector complimentary, additional requests at a charge

| Meeting rooms               | Area sq.ft. | L x W ft.   | height ft. | theatre | class<br>room | conference<br>table/ U-shape | cabaret<br>style^ | cocktail<br>reception | banquet |
|-----------------------------|-------------|-------------|------------|---------|---------------|------------------------------|-------------------|-----------------------|---------|
| Maremma°                    | 570,28      | 21,52x23,56 | 8,86       | 45      | 15            | 20                           | 24                | 55                    | 32      |
| Chianti°                    | 699,4       | 37,50x18,50 | 8,86       | 60      | 28            | 30                           | 30                | 70                    | 40      |
| Chianti (A)°                | 190,99      | 11,75x18,50 | 8,86       | 15      | -             | 10                           | -                 | -                     | -       |
| Chianti (B) *°              | 193,68      | 10,76x18,50 | 8,86       | -       | -             | -                            | -                 | -                     | -       |
| Chianti (C) *°              | 269         | 15,03x18,50 | 8,86       | -       | -             | -                            | -                 | -                     | -       |
| Chianti (B+C)°              | 419,64      | 25,79x18,50 | 8,86       | 38      | 20            | 24                           | -                 | 50                    | 30      |
| Assaggi Restaurant $^\circ$ | 2003,4      | 93,54x17,81 | 10,83      | -       | -             | -                            | -                 | 115                   | 82      |

° Daylight

\* To be used only in conjunction with the other modular meeting rooms

^ Diameter tables cm 140 up to 5 pax each