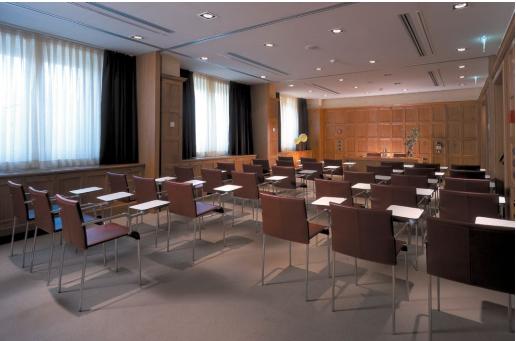

#### Meetings & Events

Two bright, modern meeting rooms for up to 60 people and an experienced Events Manager will help deliver your event with style.

STARHOTELS.COM

STARHOTELS.COM

#### 2 meeting rooms

All meeting rooms are equipped with: Wi-Fi (at a charge), sound system, screen, LCD projector<sup>(1)</sup>, flip chart, other services are available upon request.

 $^{(1)}\mbox{Max}$  one LCD projector complimentary, additional requests at a charge