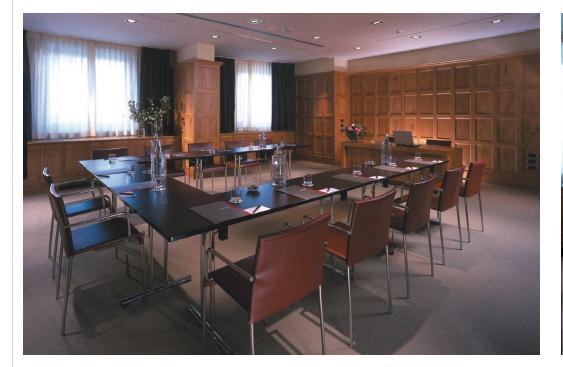

#### Meetings & Events

Two bright, modern meeting rooms for up to 60 people and an experienced Events Manager will help deliver your event with style.

STARHOTELS.COM

STARHOTELS.COM

#### 2 meeting rooms

All meeting rooms are equipped with: Wi-Fi (at a charge), sound system, screen, LCD projector<sup>(1)</sup>, flip chart, other services are available upon request.

 $^{(1)}\mbox{Max}$  one LCD projector complimentary, additional requests at a charge