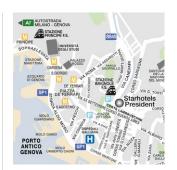

#### Location

You'll find our hotel right in the center of Genoa, located in the Corte Lambruschini and opposite the Brignole train station. From the President, this intriguing city's hidden palaces, inspiring churches and tucked-away cafés are all within easy reach. A short walk will take you to a host of Genoa's attractions, both old and new, including the Aquarium, the Gallery of Palazzo Bianco and the Museum of Contemporary Art

### From the station

• From the Genova Brignole Train Station (200 meters away).

### From the highway

 From the A7 Milano/Genova highway and the A10 Ventimiglia/Genova highway (8km), exit Genova Ovest, go toward Centro-Fair, then follow directions to Stazione (railway station) Brignole-Marassi Stadium.

### Stazione Brignole

• From the A7 Milano/Genova highway and the A10 Ventimiglia/Genova highway (8km), exit Genova Ovest, go toward Centro-Stazione Brignole, then follow directions to the Fair.