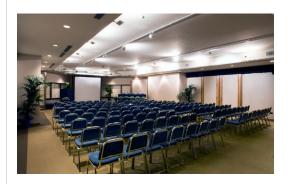

## Meetings & Events

We have seven flexible meeting rooms for up to 450 delegates and an experienced team to help you deliver an outstanding event.

# 7 meeting rooms

All meeting rooms are equipped with: Wi-Fi (at a charge), sound system, screen, LCD projector<sup>(1)</sup>, flip chart, other services are available upon request.

(1)Max one LCD projector complimentary, additional requests at a charge

| Meeting rooms            | Area sq.ft. | L×Wft.      | height ft. | theatre | class<br>room | conference<br>table/ U-shape | cabaret<br>style^ | cocktail<br>reception | banquet |
|--------------------------|-------------|-------------|------------|---------|---------------|------------------------------|-------------------|-----------------------|---------|
| Colombo (A)°             | 1807,68     | 59,55x35,10 | 8,86-11,48 | 200     | 100           | 60                           | -                 | 200                   | 100     |
| Verrazzano (B)*°         | 1549,44     | 30,51x50,85 | 8,86-11,48 | -       | -             | -                            | -                 | -                     | -       |
| Doria (C)°               | 1011,44     | 41,01x26,90 | 7,87-8,86  | 80      | 40            | 40                           | 50                | 80                    | 60      |
| Magellano (D)°           | 1011,44     | 41,01x26,90 | 7,87-8,86  | 80      | 40            | 40                           | 50                | 80                    | 60      |
| Caboto (E)°              | 677,88      | 33,46x19,36 | 8,86       | 60      | 25            | 25                           | 40                | 50                    | 40      |
| Vespucci (F)             | 548,76      | 31,50x16,90 | 8,86       | 50      | 20            | 20                           | -                 | 40                    | 30      |
| Nelson (G)               | 570,28      | 30,68×18,54 | 8,86       | 50      | 20            | 20                           | -                 | 40                    | 30      |
| (A+B)°                   | 2883,68     | **          | 8,86-11,48 | 270     | 140           | 65                           | 70                | 300                   | 200     |
| (B+F)°                   | 1614        | * *         | 8,86-11,48 | 130     | 80            | 30                           | 60                | 150                   | 90      |
| (E+G)°                   | 1248,16     | **          | 8,86       | 100     | 50            | -                            | 60                | 90                    | 80      |
| (F+G)°                   | 1119,04     | 30,68×35,43 | 8,86       | -       | 40            | 40                           | 40                | 80                    | 70      |
| (E+F+G)°                 | 1796,92     | * *         | 8,86       | 180     | 60            | 60                           | 80                | 130                   | 90      |
| (B+E+F+G)°               | 2872,92     | **          | 8,86-11,48 | 300     | 150           | 80                           | 100               | 250                   | 200     |
| (A+B+E+F+G)°             | 4680,6      | **          | 8,86-11,48 | 450     | -             | -                            | -                 | 600                   | =       |
| N.4 Studio Junior Suite° | 344,32      | 26,25x13,12 | 8,86       | -       | -             | 10                           | -                 | -                     | =       |
| La Corte Restaurant°     | 2690        | 82,02x32,81 | 8,86-11,48 | -       | -             | -                            | -                 | 300                   | 150     |