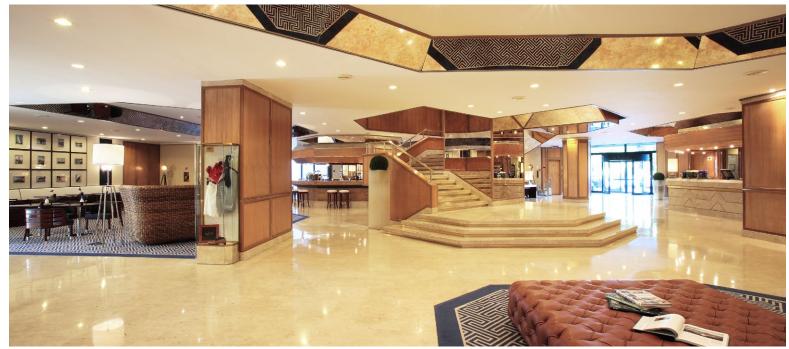

rawing on the past, looking to the future. The President is at once progressive yet refined, elegant yet effortless. Floor to ceiling windows with glorious views across the old port of Genova. Warm, inviting interiors and earthy, natural tones. Spacious living areas and an exquisite restaurant serving fresh, local dishes. Located in the Corte Lambruschini, opposite the Brignole Railway Station, the President is an ideal retreat from the bustle of Genova's thriving city center.

#### Location

You'll find our hotel right in the center of Genoa, located in the Corte Lambruschini and opposite the Brignole train station. From the President, this intriguing city's hidden palaces, inspiring churches and tucked-away cafés are all within easy reach. A short walk will take you to a host of Genoa's attractions, both old and new, including the Aquarium, the Gallery of Palazzo Bianco and the Museum of Contemporary Art