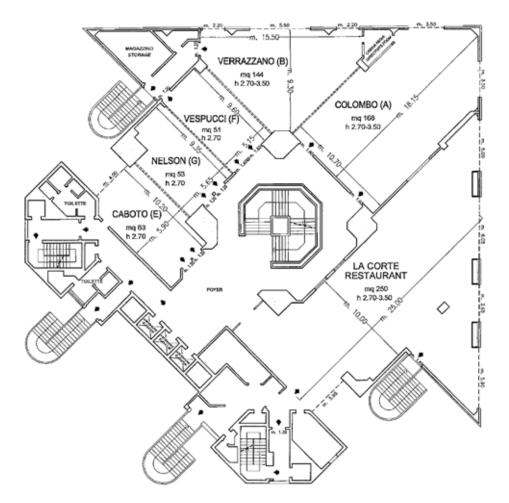

# 7 meeting rooms

All meeting rooms are equipped with: Wi-Fi (at a charge), sound system, screen, LCD projector<sup>(1)</sup>, flip chart, other services are available upon request.

(1)Max one LCD projector complimentary, additional requests at a charge

| Meeting rooms            | Area sq.ft. | L×Wft.      | height ft. | theatre | class<br>room | conference<br>table/ U-shape | cabaret<br>style^ | cocktail<br>reception | banquet |
|--------------------------|-------------|-------------|------------|---------|---------------|------------------------------|-------------------|-----------------------|---------|
| Colombo (A)°             | 1807,68     | 59,55x35,10 | 8,86-11,48 | 200     | 100           | 60                           | -                 | 200                   | 100     |
| Verrazzano (B)*°         | 1549,44     | 30,51x50,85 | 8,86-11,48 | -       | -             | -                            | -                 | -                     | -       |
| Doria (C)°               | 1011,44     | 41,01x26,90 | 7,87-8,86  | 80      | 40            | 40                           | 50                | 80                    | 60      |
| Magellano (D)°           | 1011,44     | 41,01x26,90 | 7,87-8,86  | 80      | 40            | 40                           | 50                | 80                    | 60      |
| Caboto (E)°              | 677,88      | 33,46x19,36 | 8,86       | 60      | 25            | 25                           | 40                | 50                    | 40      |
| Vespucci (F)             | 548,76      | 31,50x16,90 | 8,86       | 50      | 20            | 20                           | -                 | 40                    | 30      |
| Nelson (G)               | 570,28      | 30,68×18,54 | 8,86       | 50      | 20            | 20                           | -                 | 40                    | 30      |
| (A+B)°                   | 2883,68     | **          | 8,86-11,48 | 270     | 140           | 65                           | 70                | 300                   | 200     |
| (B+F)°                   | 1614        | * *         | 8,86-11,48 | 130     | 80            | 30                           | 60                | 150                   | 90      |
| (E+G)°                   | 1248,16     | **          | 8,86       | 100     | 50            | -                            | 60                | 90                    | 80      |
| (F+G)°                   | 1119,04     | 30,68×35,43 | 8,86       | -       | 40            | 40                           | 40                | 80                    | 70      |
| (E+F+G)°                 | 1796,92     | * *         | 8,86       | 180     | 60            | 60                           | 80                | 130                   | 90      |
| (B+E+F+G)°               | 2872,92     | **          | 8,86-11,48 | 300     | 150           | 80                           | 100               | 250                   | 200     |
| (A+B+E+F+G)°             | 4680,6      | **          | 8,86-11,48 | 450     | -             | -                            | -                 | 600                   | =       |
| N.4 Studio Junior Suite° | 344,32      | 26,25x13,12 | 8,86       | -       | -             | 10                           | -                 | -                     | =       |
| La Corte Restaurant°     | 2690        | 82,02x32,81 | 8,86-11,48 | -       | -             | -                            | -                 | 300                   | 150     |

DORIA (C) MAGELLANO (D) mq 94 h 2.40-2.70

Piano Primo / First Floor

Piano Secondo / Second Floor

7 meeting room fino a 450 persone/ 7 meeting rooms up to 450 seats

Uscite di sicurezza / Emergency Exits

Finestre / Windows
Pareti mobili / Modular Walls
Colonne / Columns