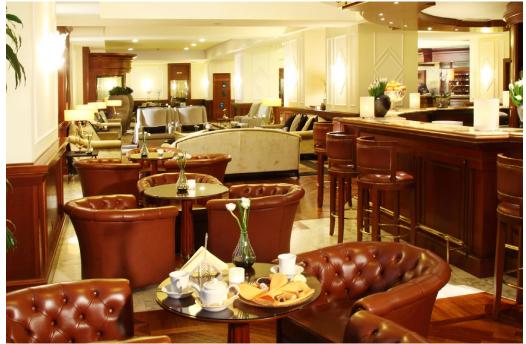

## Restaurant & Bar

Enjoy international cuisine and local dishes under the beautiful Liberty skylight in our Le Regine restaurant, or relaxing drinks in our traditional bar, Il Circolo.