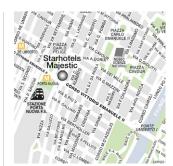

#### Location

The hotel is located in central Turin, near the Porta Nuova train station and some world-class shopping. The historic city center is a short walk away, putting you in an ideal position for visiting popular attractions such as the Civic Gallery of Modern and Contemporary Art, the Cinema Museum and the Egyptian Museum.

### From the station

• From the Porta Nuova train station (100 meters away).

# From the highway

- From the A4 Torino/Venezia highway and the A5 Aosta/Torino highway (7km), exit at Corso Giulio Cesare, go towards centro città/Stazione Porta Nuova.
- From the A6 Savona/Torino highway and the A21 Piacenza/Torino highway (5km), take the Corso Unità d'Italia exit, go towards centro città/Stazione Porta Nuova.
- From the A32 Bardonecchia/Torino highway (6km), exit at Corso Francia, go towards centro città/ Stazione Porta Nuova.

# From the airport

• From the Caselle "Sandro Pertini" Airport (27km), take a bus from the terminal towards the city center to the Stazione Porta Nuova stop.

10 meeting rooms
All meeting rooms are equipped with: Wi-Fi (at a charge), sound system, screen, LCD projector<sup>(1)</sup>, flip chart, other services are available upon request.