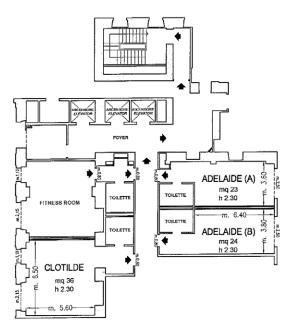

(1)Max one LCD projector complimentary, additional requests at a charge

| Meeting rooms         | Area sq.ft. | L×Wft.      | height ft.  | theatre | class<br>room | conference<br>table/ U-shape | cabaret<br>style^ | cocktail<br>reception | banquet |
|-----------------------|-------------|-------------|-------------|---------|---------------|------------------------------|-------------------|-----------------------|---------|
| Vittoria (A)          | 1979,84     | 41,34x47,90 | 12,63       | 150     | 70            | 40                           | 48                | 205                   | 120     |
| Vittoria (B)          | 1151,32     | 47,90x24,28 | 11,15       | 80      | 50            | 30                           | 30                | 115                   | 70      |
| Vittoria (C)          | 1172,84     | 47,90x25,92 | 11,15       | 90      | 50            | 30                           | 30                | 115                   | 70      |
| (A+B+C)               | 4304        | 89,89x47,90 | 11,15-12,63 | 484     | 180           | 80                           | 114               | 300                   | 270     |
| (A+B)                 | 3141,92     | 65,62x47,90 | 11,15-12,63 | 300     | 130           | 60                           | 84                | 215                   | 195     |
| (B+C)                 | 2345,68     | 48,56x47,90 | 11,15       | 200     | 80            | 60                           | 66                | 160                   | 145     |
| Eleonora              | 720,92      | 43,08x16,57 | 10,17       | 50      | 30            | 30                           | -                 | 75                    | 45      |
| Margherita            | 548,76      | 32,48x16,90 | 10,17       | 25      | 20            | 15                           | -                 | 55                    | 35      |
| Studio Clotilde°      | 387,36      | 21,33x18,37 | 7,55        | -       | -             | 15                           | -                 | 45                    | 25      |
| Cristina (A)          | 290,52      | 21,65x13,78 | 12,14       | -       | -             | 12                           | -                 | 25                    | 10      |
| Cristina (B)          | 290,52      | 21,65x13,78 | 12,14       | -       | -             | 12                           | -                 | 25                    | 10      |
| Cristina (A+B)        | 591,8       | 43,64x13,78 | 12,14       | 40      | 20            | 20                           | -                 | 40                    | 30      |
| Studio Adelaide (A)°  | 247,48      | 11,81x21,00 | 7,55        | -       | -             | 9                            | -                 | 25                    | 10      |
| Studio Adelaide (B)°  | 258,24      | 12,47×21,00 | 7,55        | -       | -             | 9                            | -                 | 25                    | 10      |
| Le Regine Restaurant° | 3163,44     | 37,73×83,99 | -           | -       | -             | -                            | =                 | 360                   | 220     |
| Il Circolo Bar°       | -           | 26,25×32,81 | =           | -       | -             | -                            | -                 | 100                   | -       |

<sup>°</sup> Daylight

**STARHOTELS** 

<sup>^</sup> Cabaret style: Diameter tables 170 cm, up to 6 pax each

Piano -1 / Basement

Piano Primo / First Floor

10 meeting room fino a 484 persone/ 10 meeting rooms up to 484 seats