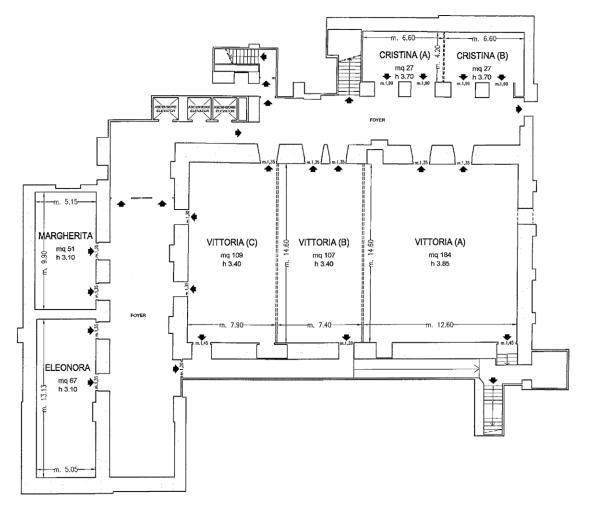

(1)Max one LCD projector complimentary, additional requests at a charge

| Meeting rooms         | Area sq.ft. | L×Wft.      | height ft.  | theatre | class<br>room | conference<br>table/ U-shape | cabaret<br>style^ | cocktail<br>reception | banquet |
|-----------------------|-------------|-------------|-------------|---------|---------------|------------------------------|-------------------|-----------------------|---------|
| Vittoria (A)          | 1979,84     | 41,34x47,90 | 12,63       | 150     | 70            | 40                           | 48                | 205                   | 120     |
| Vittoria (B)          | 1151,32     | 47,90x24,28 | 11,15       | 80      | 50            | 30                           | 30                | 115                   | 70      |
| Vittoria (C)          | 1172,84     | 47,90x25,92 | 11,15       | 90      | 50            | 30                           | 30                | 115                   | 70      |
| (A+B+C)               | 4304        | 89,89x47,90 | 11,15-12,63 | 484     | 180           | 80                           | 114               | 300                   | 270     |
| (A+B)                 | 3141,92     | 65,62x47,90 | 11,15-12,63 | 300     | 130           | 60                           | 84                | 215                   | 195     |
| (B+C)                 | 2345,68     | 48,56x47,90 | 11,15       | 200     | 80            | 60                           | 66                | 160                   | 145     |
| Eleonora              | 720,92      | 43,08x16,57 | 10,17       | 50      | 30            | 30                           | -                 | 75                    | 45      |
| Margherita            | 548,76      | 32,48x16,90 | 10,17       | 25      | 20            | 15                           | -                 | 55                    | 35      |
| Studio Clotilde°      | 387,36      | 21,33x18,37 | 7,55        | -       | -             | 15                           | -                 | 45                    | 25      |
| Cristina (A)          | 290,52      | 21,65x13,78 | 12,14       | -       | -             | 12                           | -                 | 25                    | 10      |
| Cristina (B)          | 290,52      | 21,65x13,78 | 12,14       | -       | -             | 12                           | -                 | 25                    | 10      |
| Cristina (A+B)        | 591,8       | 43,64x13,78 | 12,14       | 40      | 20            | 20                           | -                 | 40                    | 30      |
| Studio Adelaide (A)°  | 247,48      | 11,81x21,00 | 7,55        | -       | -             | 9                            | -                 | 25                    | 10      |
| Studio Adelaide (B)°  | 258,24      | 12,47×21,00 | 7,55        | -       | -             | 9                            | -                 | 25                    | 10      |
| Le Regine Restaurant° | 3163,44     | 37,73×83,99 | -           | -       | -             | -                            | =                 | 360                   | 220     |
| Il Circolo Bar°       | -           | 26,25×32,81 | =           | -       | -             | -                            | -                 | 100                   | -       |

<sup>°</sup> Daylight

**STARHOTELS** 

<sup>^</sup> Cabaret style: Diameter tables 170 cm, up to 6 pax each

Piano -1 / Basement

Piano Primo / First Floor

10 meeting room fino a 484 persone/ 10 meeting rooms up to 484 seats