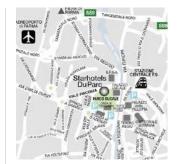

#### Location

You'll find our hotel in a great location in central Parma, with all of the city's must-see sights and hidden treasures within your reach. A small bridge separates the hotel from the grand Parco Ducale, through which it's just a short stroll to the historical heart of Parma. Discover artistic masterpieces at the National Gallery, or dramatic displays at the Farnese Theater. Then seek out the city's renowned food in the many delicious delis and bustling cafés.

### From the station

• From the Parma central train station (800metres away).

# From the highway

- From the A1 Milano/Roma highway (5km), take the Parma exit.
- From the A15 Parma/La Spezia highway (8km), take the Parma Ovest exit.

# From the airport

• From Giuseppe Verdi airport (3km away).

# From the Fiera

• From the Fiera (Fairgrounds) (4km away).

**10 meeting rooms** All meeting rooms are equipped with: Wi-Fi (at a charge), sound system, screen, LCD projector<sup>(1)</sup>, flip chart, other services are available upon request.