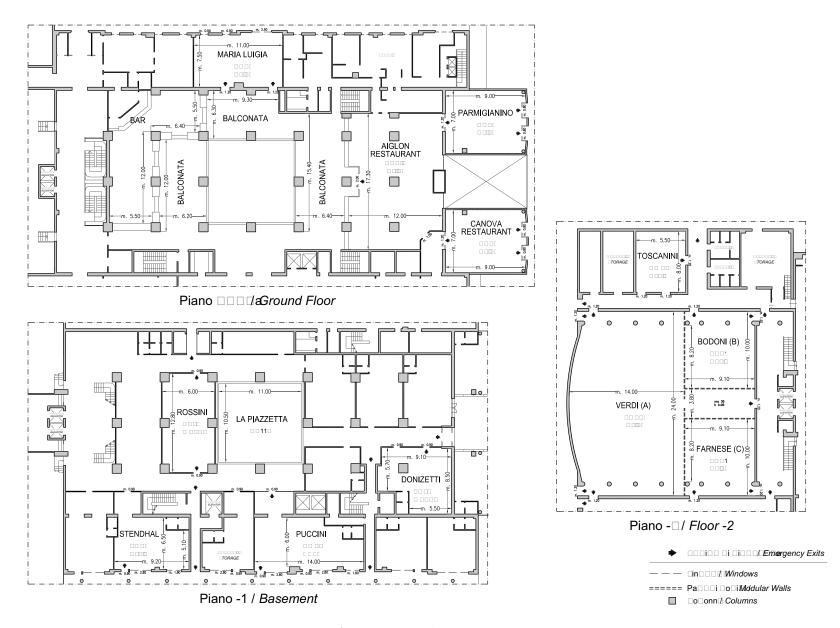

<sup>(1)</sup>Max one LCD projector complimentary, additional requests at a charge

**STARHOTELS**<sup>°</sup>

| Meeting rooms                                 | Area sq.ft. | L x W ft.   | height ft.  | theatre | class<br>room | conference<br>table/ U-shape | cabaret<br>style^ | cocktail<br>reception | banquet |
|-----------------------------------------------|-------------|-------------|-------------|---------|---------------|------------------------------|-------------------|-----------------------|---------|
| Verdi (A)                                     | 3615,36     | 45,93x78,74 | 11,81       | 300     | 120           | 75                           | 108               | 350                   | 250     |
| Bodoni (B)                                    | 979,16      | 32,81x29,86 | 13,78       | 70      | 40            | 30                           | 24                | 90                    | 40      |
| Farnese (C)                                   | 979,16      | 32,81x29,86 | 13,78       | 70      | 40            | 30                           | 24                | 90                    | 40      |
| (A+B+C)                                       | 6070,82     | 77,10x78,74 | 11,81-13,78 | 600     | 250           | 140                          | 210               | 500                   | 450     |
| Toscanini                                     | 473,44      | 26,25x18,04 | 11,48       | 35      | 10            | 15                           | 12                | -                     | -       |
| Maria Luigia°                                 | 882,32      | 36,09x24,61 | 10,5        | 45      | 25            | 20                           | 24                | 50                    | -       |
| Stendhal°                                     | 645,83      | 21,33x30,18 | 8,86        | 35      | 18            | 18                           | 12                | -                     | -       |
| Rossini°                                      | 818,05      | 41,99x19,68 | 8,86        | 45      | 25            | 20                           | 18                | 50                    | -       |
| Puccini°                                      | 904,16      | 45,93x19,68 | 8,86        | 65      | 30            | 25                           | 24                | -                     | -       |
| Donizetti                                     | 494,96      | 27,89x18,04 | 8,86        | 35      | 15            | 15                           | 12                | -                     | -       |
| Foyer Congressi                               | 1291,2      | 32,81x39,37 | -           | -       | -             | -                            | -                 | 120                   | -       |
| La Piazzetta                                  | 1237,84     | 34,44x36,08 | -           | -       | -             | -                            | -                 | 110                   | -       |
| Aiglon + Parmigianino<br>+ Canova + Balconate | 6135,4      | 72,18x85,30 | -           | -       | -             | -                            | -                 | 500                   | 450     |
| Canova Restaurant $^\circ$                    | 677,88      | 22,97x29,53 | -           | -       | -             | -                            | -                 | -                     | 50      |
| Aiglon Restaurant                             | 2238,92     | 56,74x39,36 | -           | -       | -             | -                            | -                 | 250                   | 180     |
| Parmigianino                                  | 677,88      | 22,97x29,53 | -           | -       | -             | -                            | -                 | -                     | 50      |

10 meeting room fino a 600 persone/ 10 meeting rooms up to 600 seats

**STARHOTELS**<sup>°</sup>

Du Parc PARMA

Viale Piacenza, 12/c 43100 Parma - ITALY T +39 0521 292929 - F +39 0521 292828 meeting.duparc.pr@starhotels.it\_starhotels.com