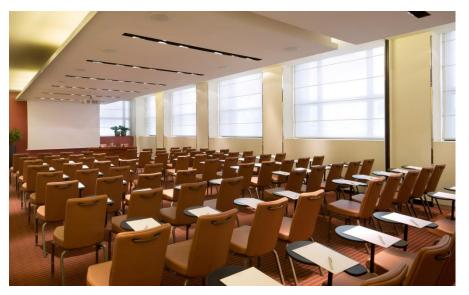

#### **Meetings & Events**

Meeting rooms: 7

Capacity (theatre style): 170 max

The hotel provides 7 bright, spacious and versatile meeting rooms that can host up to 170 people.

All meeting rooms are equipped with hi-tech facilities and a team of professionals is available to support clients to find the perfect solution.

Piano -1 / Basement

| Meeting rooms                                         | Area mq / ft.          | L x W mt. / ft.           | Height mt. / ft.        | Theatre | Class<br>room | Conference<br>table/ U-shape | Cabaret style^ | Cocktail reception | Banquet |
|-------------------------------------------------------|------------------------|---------------------------|-------------------------|---------|---------------|------------------------------|----------------|--------------------|---------|
| Platino (A)                                           | 107<br>1151,32         | 11,00x9,30<br>36,09x30,51 | 2,8<br>9,19             | 80      | 50            | 34                           | 50             | 100                | 60      |
| Platino (B)                                           | 63<br>677,88           | 6,80x9,30<br>22,31x30,51  | 2,8<br>9,19             | 40      | 30            | 18                           | 16             | 40                 | 40      |
| Platino (A+B)                                         | 1 <i>7</i> 0<br>1829,2 | 17,90x9,30<br>58,73x30,51 | 2,8<br>9,19             | 170     | 80            | 50                           | 66             | 160                | 100     |
| Oro (A)                                               | 94<br>1011,44          | 10,40x9,10<br>34,12x29,86 | 2,8<br>9,19             | 80      | 50            | 34                           | 50             | 100                | 60      |
| Oro (B)                                               | 76<br>817,76           | 8,30x9,10<br>27,23x29,86  | 2,8<br>9,19             | 50      | 30            | 28                           | 16             | 50                 | 50      |
| Oro (A+B)                                             | 1 <i>7</i> 0<br>1829,2 | 20,50x9,10<br>67,26x29,86 | 2,8<br>9,19             | 170     | 80            | 60                           | 66             | 150                | 100     |
| Avorio                                                | 66<br>710,44           | 13,70x4,90<br>44,95x16,08 | 2,7<br>8,85             | 50      | 30            | 20                           | 15             | 50                 | 30      |
| Ambra (A)°                                            | 87<br>936,5            | 13,00x6,70<br>44,95x22,00 | 2,90-3,30<br>9,51-10,82 | 75      | 50            | 30                           | 32             | 90                 | 60      |
| Ambra (B)°                                            | 73<br>785,8            | 11,00x6,70<br>36,10x22,00 | 2,90-3,30<br>9,51-10,82 | 60      | 40            | 22                           | 32             | 70                 | 40      |
| Ambra (A+B)°                                          | 160<br>1722,28         | 24,20x6,70<br>79,40x22,00 | 2,90-3,30<br>9,51-10,82 | 160     | 80            | 55                           | 64             | 160                | 100     |
| N° 5 Studio Junior Suite                              | 28<br>301,39           | 6x4<br>19,67x13,12        | 2,95<br>9,67            | ė       | -             | 12                           |                |                    |         |
| Foyer                                                 | 180<br>1937,5          | 34x5,50<br>111,5x18,05    | 2,2<br>7,2              |         |               |                              |                |                    |         |
| Bruschetteria Grill&BBQ<br>by Eataly Restaurant (A)   | 105<br>1130,24         | 11,40x8,90<br>37,40x29,20 | 2,7<br>8,85             |         |               |                              | 85             | 570                | 26      |
| Bruschetteria Grill&BBQ<br>by Eataly Restaurant (B)   | 110<br>1184,06         | 13,10x8,65<br>42,98x28,38 | 2,90-3,30<br>9,51-10,82 |         | -             |                              | 020            | H).                | 80      |
| Bruschetteria Grill&BBQ<br>by Eataly Restaurant (A+B) | 215<br>2314,3          | 24,50x8,90<br>80,38x29,20 | 2,7<br>8,85             | -       | -             | -                            | 100            | 150                | 106     |
| Garden / reception and restaurant area                | 220<br>2368,13         | 19x14,20<br>62,31x46,57   |                         |         | -             | -                            |                | 50                 | 181     |