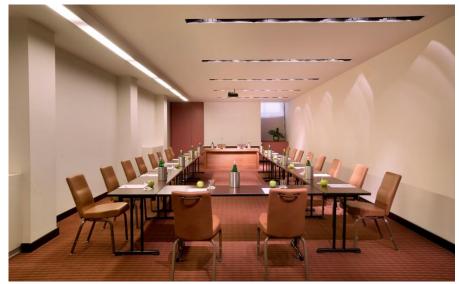

#### **Meetings & Events**

Meeting rooms: 7

Capacity (theatre style): 170 max

The hotel provides 7 bright, spacious and versatile meeting rooms that can host up to 170 people.

All meeting rooms are equipped with hi-tech facilities and a team of professionals is available to support clients to find the perfect solution.

Piano -1 / Basement

| Meeting rooms                                         | Area mq / ft.          | L x W mt. / ft.           | Height mt. / ft.        | Theatre | Class<br>room | Conference<br>table/ U-shape | Cabaret style^ | Cocktail reception | Banquet |
|-------------------------------------------------------|------------------------|---------------------------|-------------------------|---------|---------------|------------------------------|----------------|--------------------|---------|
| Platino (A)                                           | 107<br>1151,32         | 11,00x9,30<br>36,09x30,51 | 2,8<br>9,19             | 80      | 50            | 34                           | 50             | 100                | 60      |
| Platino (B)                                           | 63<br>677,88           | 6,80x9,30<br>22,31x30,51  | 2,8<br>9,19             | 40      | 30            | 18                           | 16             | 40                 | 40      |
| Platino (A+B)                                         | 1 <i>7</i> 0<br>1829,2 | 17,90x9,30<br>58,73x30,51 | 2,8<br>9,19             | 170     | 80            | 50                           | 66             | 160                | 100     |
| Oro (A)                                               | 94<br>1011,44          | 10,40x9,10<br>34,12x29,86 | 2,8<br>9,19             | 80      | 50            | 34                           | 50             | 100                | 60      |
| Oro (B)                                               | 76<br>817,76           | 8,30x9,10<br>27,23x29,86  | 2,8<br>9,19             | 50      | 30            | 28                           | 16             | 50                 | 50      |
| Oro (A+B)                                             | 1 <i>7</i> 0<br>1829,2 | 20,50x9,10<br>67,26x29,86 | 2,8<br>9,19             | 170     | 80            | 60                           | 66             | 150                | 100     |
| Avorio                                                | 66<br>710,44           | 13,70x4,90<br>44,95x16,08 | 2,7<br>8,85             | 50      | 30            | 20                           | 15             | 50                 | 30      |
| Ambra (A)°                                            | 87<br>936,5            | 13,00x6,70<br>44,95x22,00 | 2,90-3,30<br>9,51-10,82 | 75      | 50            | 30                           | 32             | 90                 | 60      |
| Ambra (B)°                                            | 73<br>785,8            | 11,00x6,70<br>36,10x22,00 | 2,90-3,30<br>9,51-10,82 | 60      | 40            | 22                           | 32             | 70                 | 40      |
| Ambra (A+B)°                                          | 160<br>1722,28         | 24,20x6,70<br>79,40x22,00 | 2,90-3,30<br>9,51-10,82 | 160     | 80            | 55                           | 64             | 160                | 100     |
| N° 5 Studio Junior Suite                              | 28<br>301,39           | 6x4<br>19,67x13,12        | 2,95<br>9,67            | ė       | -             | 12                           |                |                    |         |
| Foyer                                                 | 180<br>1937,5          | 34x5,50<br>111,5x18,05    | 2,2<br>7,2              |         |               |                              |                |                    |         |
| Bruschetteria Grill&BBQ<br>by Eataly Restaurant (A)   | 105<br>1130,24         | 11,40x8,90<br>37,40x29,20 | 2,7<br>8,85             |         |               |                              | 85             | 570                | 26      |
| Bruschetteria Grill&BBQ<br>by Eataly Restaurant (B)   | 110<br>1184,06         | 13,10x8,65<br>42,98x28,38 | 2,90-3,30<br>9,51-10,82 |         | -             |                              | 020            | H).                | 80      |
| Bruschetteria Grill&BBQ<br>by Eataly Restaurant (A+B) | 215<br>2314,3          | 24,50x8,90<br>80,38x29,20 | 2,7<br>8,85             | -       | -             | -                            | 100            | 150                | 106     |
| Garden / reception and restaurant area                | 220<br>2368,13         | 19x14,20<br>62,31x46,57   |                         |         | -             | -                            |                | 50                 | 181     |