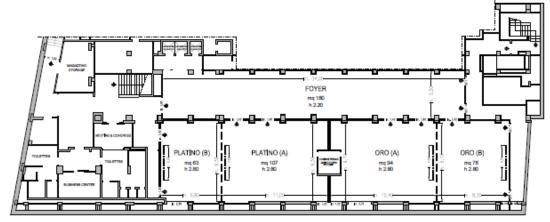

#### **Meetings & Events**

Meeting rooms: 7

Capacity (theatre style): 170 max

The hotel provides 7 bright, spacious and versatile meeting rooms that can host up to 170 people.

All meeting rooms are equipped with hi-tech facilities and a team of professionals is available to support clients to find the perfect solution.

Piano -1 / Basement

| Meeting rooms                                         | Area mq / ft.          | L x W mt. / ft.           | Height mt. / ft.        | Theatre | Class<br>room | Conference<br>table/ U-shape | Cabaret style^ | Cocktail reception | Banquet |
|-------------------------------------------------------|------------------------|---------------------------|-------------------------|---------|---------------|------------------------------|----------------|--------------------|---------|
| Platino (A)                                           | 107<br>1151,32         | 11,00x9,30<br>36,09x30,51 | 2,8<br>9,19             | 80      | 50            | 34                           | 50             | 100                | 60      |
| Platino (B)                                           | 63<br>677,88           | 6,80x9,30<br>22,31x30,51  | 2,8<br>9,19             | 40      | 30            | 18                           | 16             | 40                 | 40      |
| Platino (A+B)                                         | 1 <i>7</i> 0<br>1829,2 | 17,90x9,30<br>58,73x30,51 | 2,8<br>9,19             | 170     | 80            | 50                           | 66             | 160                | 100     |
| Oro (A)                                               | 94<br>1011,44          | 10,40x9,10<br>34,12x29,86 | 2,8<br>9,19             | 80      | 50            | 34                           | 50             | 100                | 60      |
| Oro (B)                                               | 76<br>817,76           | 8,30x9,10<br>27,23x29,86  | 2,8<br>9,19             | 50      | 30            | 28                           | 16             | 50                 | 50      |
| Oro (A+B)                                             | 1 <i>7</i> 0<br>1829,2 | 20,50x9,10<br>67,26x29,86 | 2,8<br>9,19             | 170     | 80            | 60                           | 66             | 150                | 100     |
| Avorio                                                | 66<br>710,44           | 13,70x4,90<br>44,95x16,08 | 2,7<br>8,85             | 50      | 30            | 20                           | 15             | 50                 | 30      |
| Ambra (A)°                                            | 87<br>936,5            | 13,00x6,70<br>44,95x22,00 | 2,90-3,30<br>9,51-10,82 | 75      | 50            | 30                           | 32             | 90                 | 60      |
| Ambra (B)°                                            | 73<br>785,8            | 11,00x6,70<br>36,10x22,00 | 2,90-3,30<br>9,51-10,82 | 60      | 40            | 22                           | 32             | 70                 | 40      |
| Ambra (A+B)°                                          | 160<br>1722,28         | 24,20x6,70<br>79,40x22,00 | 2,90-3,30<br>9,51-10,82 | 160     | 80            | 55                           | 64             | 160                | 100     |
| N° 5 Studio Junior Suite                              | 28<br>301,39           | 6x4<br>19,67x13,12        | 2,95<br>9,67            | ė       | -             | 12                           |                |                    |         |
| Foyer                                                 | 180<br>1937,5          | 34x5,50<br>111,5x18,05    | 2,2<br>7,2              |         |               |                              |                |                    |         |
| Bruschetteria Grill&BBQ<br>by Eataly Restaurant (A)   | 105<br>1130,24         | 11,40x8,90<br>37,40x29,20 | 2,7<br>8,85             |         |               |                              | 85             | 570                | 26      |
| Bruschetteria Grill&BBQ<br>by Eataly Restaurant (B)   | 110<br>1184,06         | 13,10x8,65<br>42,98x28,38 | 2,90-3,30<br>9,51-10,82 |         | -             |                              | 020            | H).                | 80      |
| Bruschetteria Grill&BBQ<br>by Eataly Restaurant (A+B) | 215<br>2314,3          | 24,50x8,90<br>80,38x29,20 | 2,7<br>8,85             | -       | -             | -                            | 100            | 150                | 106     |
| Garden / reception and restaurant area                | 220<br>2368,13         | 19x14,20<br>62,31x46,57   |                         |         | -             | -                            |                | 50                 | 181     |