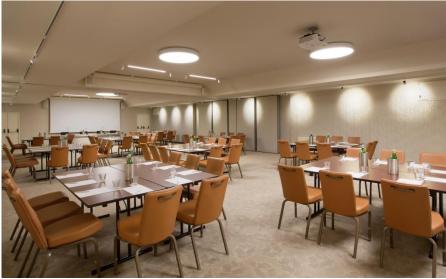

#### **Meetings & Events**

Meeting rooms: 7

Capacity (theatre style): 170 max

The hotel provides 7 bright, spacious and versatile meeting rooms that can host up to 170 people.

All meeting rooms are equipped with hi-tech facilities and a team of professionals is available to support clients to find the perfect solution.

Piano -1 / Basement

| Meeting rooms                                         | Area mq / ft.          | L x W mt. / ft.           | Height mt. / ft.        | Theatre | Class<br>room | Conference<br>table/ U-shape | Cabaret style^ | Cocktail reception | Banquet |
|-------------------------------------------------------|------------------------|---------------------------|-------------------------|---------|---------------|------------------------------|----------------|--------------------|---------|
| Platino (A)                                           | 107<br>1151,32         | 11,00x9,30<br>36,09x30,51 | 2,8<br>9,19             | 80      | 50            | 34                           | 50             | 100                | 60      |
| Platino (B)                                           | 63<br>677,88           | 6,80x9,30<br>22,31x30,51  | 2,8<br>9,19             | 40      | 30            | 18                           | 16             | 40                 | 40      |
| Platino (A+B)                                         | 1 <i>7</i> 0<br>1829,2 | 17,90x9,30<br>58,73x30,51 | 2,8<br>9,19             | 170     | 80            | 50                           | 66             | 160                | 100     |
| Oro (A)                                               | 94<br>1011,44          | 10,40x9,10<br>34,12x29,86 | 2,8<br>9,19             | 80      | 50            | 34                           | 50             | 100                | 60      |
| Oro (B)                                               | 76<br>817,76           | 8,30x9,10<br>27,23x29,86  | 2,8<br>9,19             | 50      | 30            | 28                           | 16             | 50                 | 50      |
| Oro (A+B)                                             | 1 <i>7</i> 0<br>1829,2 | 20,50x9,10<br>67,26x29,86 | 2,8<br>9,19             | 170     | 80            | 60                           | 66             | 150                | 100     |
| Avorio                                                | 66<br>710,44           | 13,70x4,90<br>44,95x16,08 | 2,7<br>8,85             | 50      | 30            | 20                           | 15             | 50                 | 30      |
| Ambra (A)°                                            | 87<br>936,5            | 13,00x6,70<br>44,95x22,00 | 2,90-3,30<br>9,51-10,82 | 75      | 50            | 30                           | 32             | 90                 | 60      |
| Ambra (B)°                                            | 73<br>785,8            | 11,00x6,70<br>36,10x22,00 | 2,90-3,30<br>9,51-10,82 | 60      | 40            | 22                           | 32             | 70                 | 40      |
| Ambra (A+B)°                                          | 160<br>1722,28         | 24,20x6,70<br>79,40x22,00 | 2,90-3,30<br>9,51-10,82 | 160     | 80            | 55                           | 64             | 160                | 100     |
| N° 5 Studio Junior Suite                              | 28<br>301,39           | 6x4<br>19,67x13,12        | 2,95<br>9,67            | ė       | -             | 12                           |                |                    |         |
| Foyer                                                 | 180<br>1937,5          | 34x5,50<br>111,5x18,05    | 2,2<br>7,2              |         |               |                              |                |                    |         |
| Bruschetteria Grill&BBQ<br>by Eataly Restaurant (A)   | 105<br>1130,24         | 11,40x8,90<br>37,40x29,20 | 2,7<br>8,85             |         |               |                              | 85             | 570                | 26      |
| Bruschetteria Grill&BBQ<br>by Eataly Restaurant (B)   | 110<br>1184,06         | 13,10x8,65<br>42,98x28,38 | 2,90-3,30<br>9,51-10,82 |         | -             |                              | 020            | H).                | 80      |
| Bruschetteria Grill&BBQ<br>by Eataly Restaurant (A+B) | 215<br>2314,3          | 24,50x8,90<br>80,38x29,20 | 2,7<br>8,85             | -       | -             | -                            | 100            | 150                | 106     |
| Garden / reception and restaurant area                | 220<br>2368,13         | 19x14,20<br>62,31x46,57   |                         |         | -             | -                            |                | 50                 | 181     |