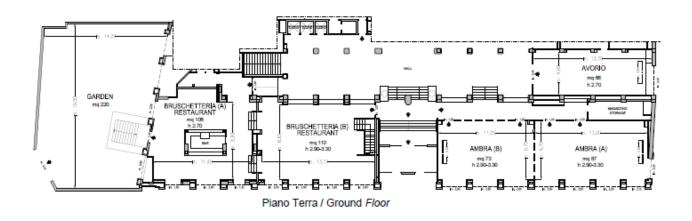

#### **Meetings & Events**

Meeting rooms: 7

Capacity (theatre style): 170 max

The hotel provides 7 bright, spacious and versatile meeting rooms that can host up to 170 people.

All meeting rooms are equipped with hi-tech facilities and a team of professionals is available to support clients to find the perfect solution.

Piano -1 / Basement

| Meeting rooms                                         | Area mq / ft.          | L x W mt. / ft.           | Height mt. / ft.        | Theatre | Class<br>room | Conference<br>table/ U-shape | Cabaret style^ | Cocktail reception | Banquet |
|-------------------------------------------------------|------------------------|---------------------------|-------------------------|---------|---------------|------------------------------|----------------|--------------------|---------|
| Platino (A)                                           | 107<br>1151,32         | 11,00x9,30<br>36,09x30,51 | 2,8<br>9,19             | 80      | 50            | 34                           | 50             | 100                | 60      |
| Platino (B)                                           | 63<br>677,88           | 6,80x9,30<br>22,31x30,51  | 2,8<br>9,19             | 40      | 30            | 18                           | 16             | 40                 | 40      |
| Platino (A+B)                                         | 1 <i>7</i> 0<br>1829,2 | 17,90x9,30<br>58,73x30,51 | 2,8<br>9,19             | 170     | 80            | 50                           | 66             | 160                | 100     |
| Oro (A)                                               | 94<br>1011,44          | 10,40x9,10<br>34,12x29,86 | 2,8<br>9,19             | 80      | 50            | 34                           | 50             | 100                | 60      |
| Oro (B)                                               | 76<br>817,76           | 8,30x9,10<br>27,23x29,86  | 2,8<br>9,19             | 50      | 30            | 28                           | 16             | 50                 | 50      |
| Oro (A+B)                                             | 1 <i>7</i> 0<br>1829,2 | 20,50x9,10<br>67,26x29,86 | 2,8<br>9,19             | 170     | 80            | 60                           | 66             | 150                | 100     |
| Avorio                                                | 66<br>710,44           | 13,70x4,90<br>44,95x16,08 | 2,7<br>8,85             | 50      | 30            | 20                           | 15             | 50                 | 30      |
| Ambra (A)°                                            | 87<br>936,5            | 13,00x6,70<br>44,95x22,00 | 2,90-3,30<br>9,51-10,82 | 75      | 50            | 30                           | 32             | 90                 | 60      |
| Ambra (B)°                                            | 73<br>785,8            | 11,00x6,70<br>36,10x22,00 | 2,90-3,30<br>9,51-10,82 | 60      | 40            | 22                           | 32             | 70                 | 40      |
| Ambra (A+B)°                                          | 160<br>1722,28         | 24,20x6,70<br>79,40x22,00 | 2,90-3,30<br>9,51-10,82 | 160     | 80            | 55                           | 64             | 160                | 100     |
| N° 5 Studio Junior Suite                              | 28<br>301,39           | 6x4<br>19,67x13,12        | 2,95<br>9,67            | ė       | -             | 12                           |                |                    |         |
| Foyer                                                 | 180<br>1937,5          | 34x5,50<br>111,5x18,05    | 2,2<br>7,2              |         |               |                              |                |                    |         |
| Bruschetteria Grill&BBQ<br>by Eataly Restaurant (A)   | 105<br>1130,24         | 11,40x8,90<br>37,40x29,20 | 2,7<br>8,85             |         |               |                              | 85             | 570                | 26      |
| Bruschetteria Grill&BBQ<br>by Eataly Restaurant (B)   | 110<br>1184,06         | 13,10x8,65<br>42,98x28,38 | 2,90-3,30<br>9,51-10,82 |         | -             |                              | 020            | H).                | 80      |
| Bruschetteria Grill&BBQ<br>by Eataly Restaurant (A+B) | 215<br>2314,3          | 24,50x8,90<br>80,38x29,20 | 2,7<br>8,85             | -       | -             | -                            | 100            | 150                | 106     |
| Garden / reception and restaurant area                | 220<br>2368,13         | 19x14,20<br>62,31x46,57   |                         |         | -             | -                            |                | 50                 | 181     |