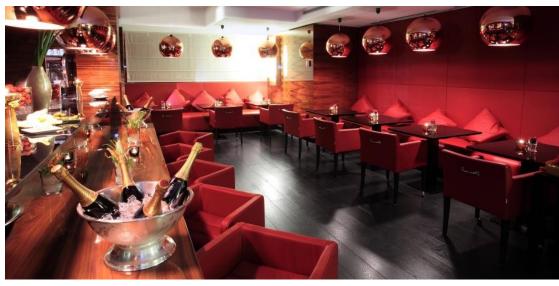

#### Restaurant & Bar

The Bruschetteria Grill & BBQ by Eataly restaurant delights guests with dishes that skilfully combine the flavours of traditional Italian cooking with international recipes inspired by the exclusive partnership with Eataly. During the summer you can enjoy an excellent lunch or a candlelight dinner in the pretty, green dehor of the restaurant.

In the intimate setting of its refined interiors, the sophisticated bar is the ideal venue for a superb coffee, a quick lunch or a cocktail.