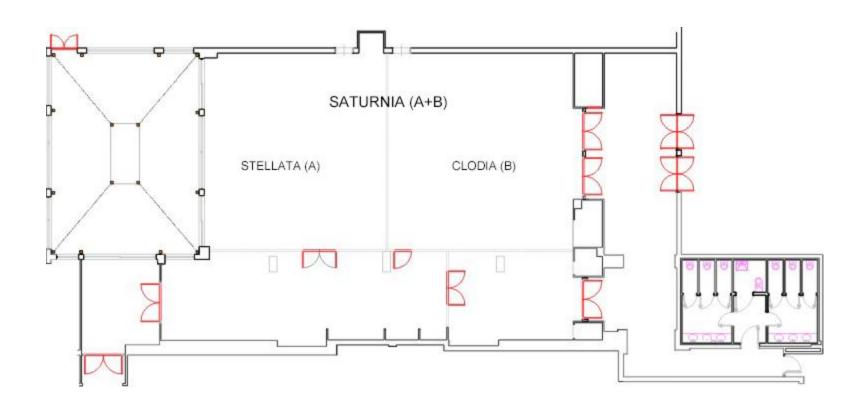

| Sale riunioni<br>Meeting rooms | Area mq<br>Area sq.ft. | Lung. × larg. mt.<br>LxW ft. | Altezza mt.<br>height ft. | Teatro<br>theatre | banchi<br>scuola^<br>class<br>room | Tavolo unico<br>ferro di cavallo^<br>conference<br>table/U-shape | Cabaret<br>style^ | Cocktail<br>reception | Banchetto^<br>banquet |
|--------------------------------|------------------------|------------------------------|---------------------------|-------------------|------------------------------------|------------------------------------------------------------------|-------------------|-----------------------|-----------------------|
| Sala Stellata° (A)             | 90<br>969              | 9 x 10<br>29,5 X 32,8        | 3,30<br>10,8              | 90                | 50                                 | 30                                                               | 50                | 90                    | 70                    |
| Sala Clodia (B)                | 90<br>969              | 9 x 10<br>29,5 X 32,8        | 3,30<br>10,8              | 90                | 50                                 | 30                                                               | 50                | 90                    | 70                    |
| Sala Saturnia° (A+B)           | 200<br>21 <i>52</i>    | 20 × 10<br>65,6X 32,8        | 3,30<br>10,8              | 200               | 120                                | 60                                                               | 100               | 200                   | 200                   |
| Sala Saturnia° + foyer         | 330<br><i>3552</i>     | 24 x 14<br>78,7X 45,9        | 3,30<br>10,8              | 250               | 130                                | 60                                                               | 130               | 250                   | 200                   |

<sup>°</sup> Luce Naturale / Daylight