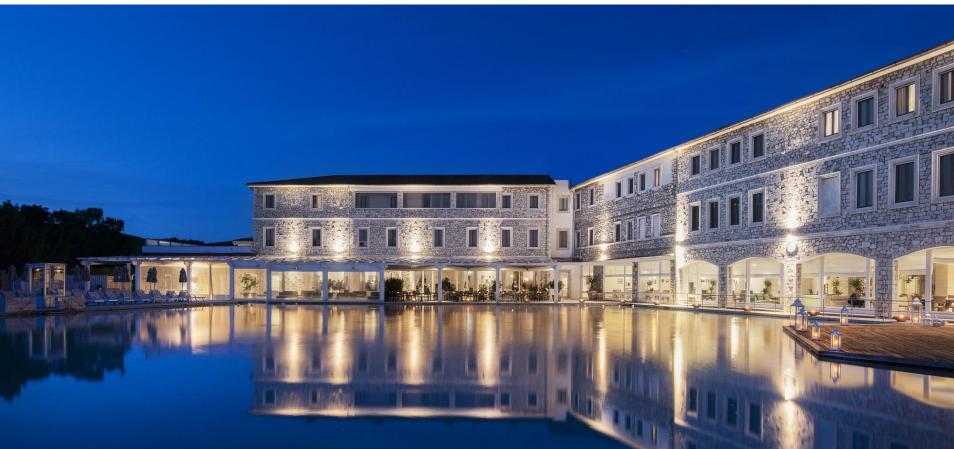

## Location

Terme di Saturnia Natural Spa & Golf Resort lies at the foot of the medieval town of Saturnia, in the heart of the Tuscan Maremma: 120 hectares of well-being gathered around the millennial hot spring. All this immersed in a context of natural, wild charm, with fascinating cultural and archaeological itineraries of great interest.

#### Station:

- Grosseto Station: 60 km

- Montalto di Castro Station: 50 km

Capalbio Station: 50 km

Italy's most famous thermal spring dating back 3,000 years Terme di Saturnia Natural Spa & Golf Resort is the elegant 5-star resort of the most famous and beloved thermal spring in Italy. It offers its guests unlimited access to the waters, a symbol of thermal well-being in Italy. The dedication to well-being extends over the whole Resort, whether inside or outside of the famous hot springs or in the Beauty Clinic, one of the largest and most prestigious in the world.