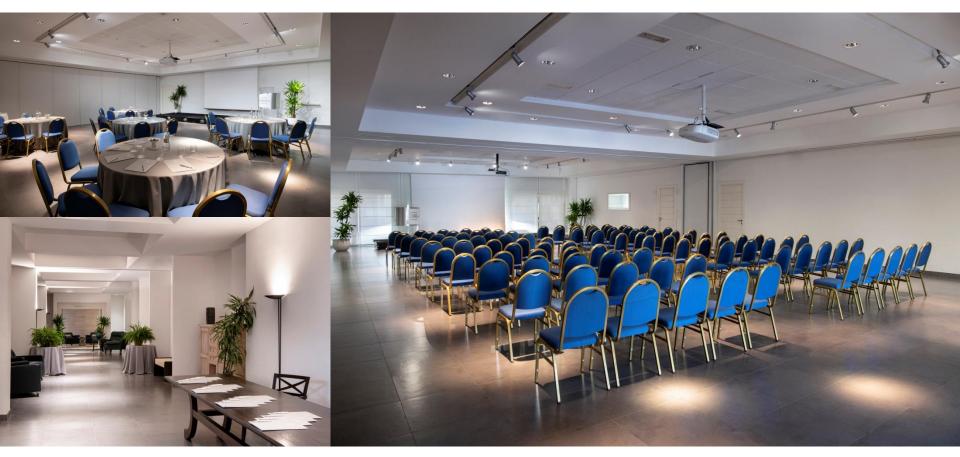

Meetings, Events & Team-building activities

The Resort is the ideal setting for work-related meetings, surrounded by the wellness of the most famous thermal hot spring in Italy.

The understated elegance of the resort, the secluded location in the green heart of Maremma, and the possibility to organize indoor and outdoor team-building activities make the conference center the perfect venue for exclusive, impressive events.

| Sale riunioni<br>Meeting rooms | Area mq<br>Area sq.ft. | Lung. × larg. mt.<br>LxW ft. | Altezza mt.<br>height ft. | Teatro<br>theatre | banchi<br>scuola^<br>class<br>room | Tavolo unico<br>ferro di cavallo^<br>conference<br>table/U-shape | Cabaret<br>style^ | Cocktail<br>reception | Banchetto^<br>banquet |
|--------------------------------|------------------------|------------------------------|---------------------------|-------------------|------------------------------------|------------------------------------------------------------------|-------------------|-----------------------|-----------------------|
| Sala Stellata° (A)             | 90<br>969              | 9 x 10<br>29,5 X 32,8        | 3,30<br>10,8              | 90                | 50                                 | 30                                                               | 50                | 90                    | 70                    |
| Sala Clodia (B)                | 90<br>969              | 9 x 10<br>29,5 X 32,8        | 3,30<br>10,8              | 90                | 50                                 | 30                                                               | 50                | 90                    | 70                    |
| Sala Saturnia° (A+B)           | 200<br>21 <i>52</i>    | 20 × 10<br>65,6X 32,8        | 3,30<br>10,8              | 200               | 120                                | 60                                                               | 100               | 200                   | 200                   |
| Sala Saturnia° + foyer         | 330<br><i>3552</i>     | 24 x 14<br>78,7X 45,9        | 3,30<br>10,8              | 250               | 130                                | 60                                                               | 130               | 250                   | 200                   |