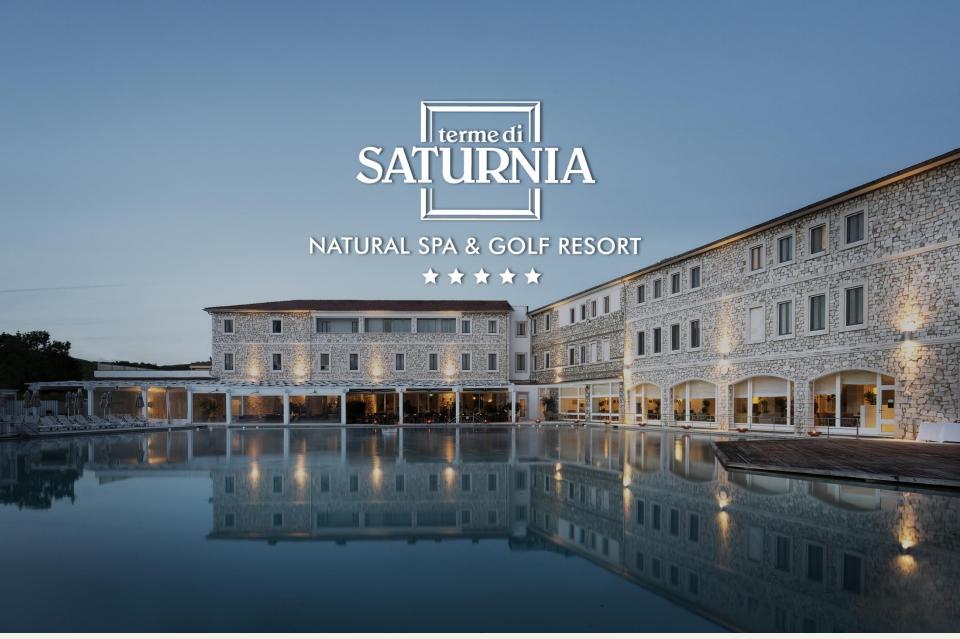

## Location

Terme di Saturnia Natural Spa & Golf Resort lies at the foot of the medieval town of Saturnia, in the heart of the Tuscan Maremma: 120 hectares of well-being gathered around the millennial hot spring. All this immersed in a context of natural, wild charm, with fascinating cultural and archaeological itineraries of great interest.

#### Station:

- Grosseto Station: 60 km

- Montalto di Castro Station: 50 km

Capalbio Station: 50 km

Italy's most famous thermal spring dating back 3,000 years Terme di Saturnia Natural Spa & Golf Resort is the elegant 5-star resort of the most famous and beloved thermal spring in Italy. It offers its guests unlimited access to the waters, a symbol of thermal well-being in Italy. The dedication to well-being extends over the whole Resort, whether inside or outside of the famous hot springs or in the Beauty Clinic, one of the largest and most prestigious in the world.