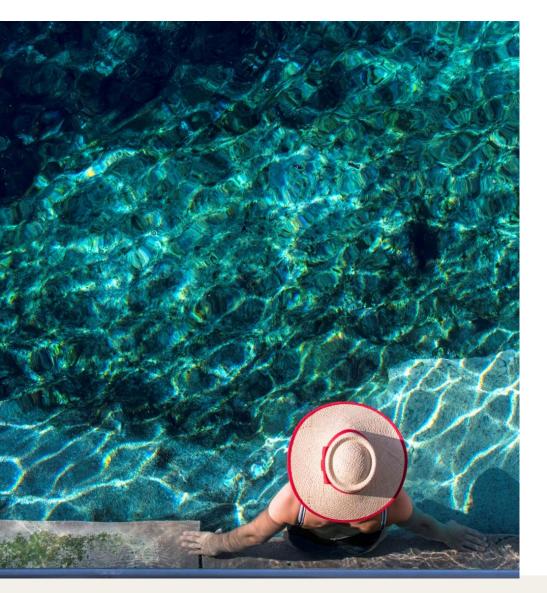

Saturnia Water & Spa

Guests can reach their well-being through numerous practices connected with thermal water: the pool of the millenary hot spring, swimming pools and hot tubs, waterfalls, Roman bath with a sauna and Turkish bath.