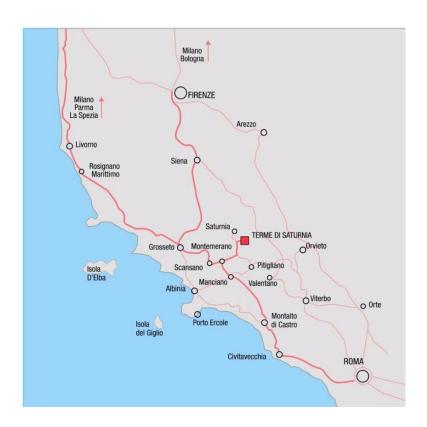

## How to reach us

#### Airport:

- Leonardo da Vinci Airport, Fiumicino (RM), 150 km
- Galileo Galilei Airport, Pisa (PI), 220km
- Corrado Beccarini Airport, Grosseto (private flights/helicopter), 55km

#### Station:

- Grosseto Station: 60 km

- Montalto di Castro Station: 50 km

Capalbio Station: 50 km

Italy's most famous thermal spring dating back 3,000 years Terme di Saturnia Natural Spa & Golf Resort is the elegant 5-star resort of the most famous and beloved thermal spring in Italy. It offers its guests unlimited access to the waters, a symbol of thermal well-being in Italy. The dedication to well-being extends over the whole Resort, whether inside or outside of the famous hot springs or in the Beauty Clinic, one of the largest and most prestigious in the world.