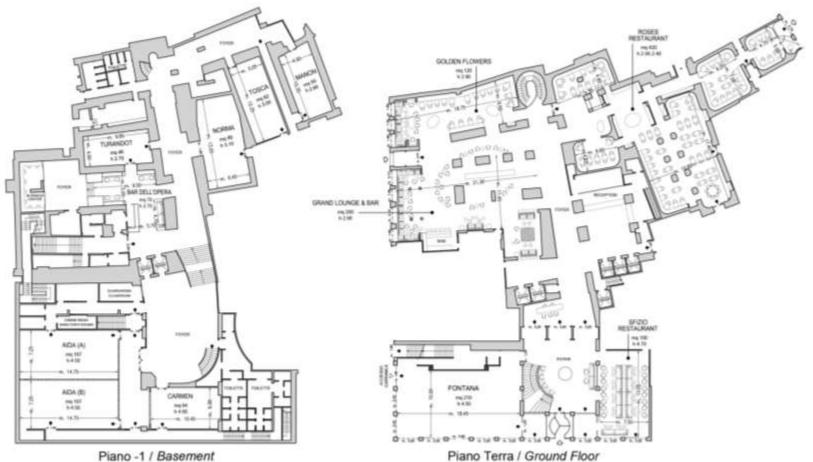

MILANO

Piano -1 / Basement

8 meeting room fino a 300 persone / 8 meeting rooms up to 300 seats

Usote di sicurezza / Emergency Exits Finestre / Windows Pareti mobili / Modular Walls

Colonne / Columns

MILANO

| Meeting rooms                    | Area mq / fi.  | LxWmt./ft.                                          | Height mt. / ft.       | Theatre | Class | Conference<br>table/ U-shape | Cabaret<br>style^ | Cocktail<br>reception | Banquet |
|----------------------------------|----------------|-----------------------------------------------------|------------------------|---------|-------|------------------------------|-------------------|-----------------------|---------|
| Fontana <sup>®</sup>             | 210<br>2260,49 | 18,45×10,00<br>60,53×32,81                          | 4,5<br>14,76           | 200     | 90    | 50                           | 70                | 180                   | 140     |
| Aida (A)                         | 107<br>1151,73 | 14,75x7,25<br>48,39x23,79                           | 4,5<br>14,76           | 120     | 42    | 36                           | 36                | 80                    | 50      |
| Aīda (B)                         | 107<br>1151,73 | 14,75x7,25<br>48,39x23,79                           | 4,5<br>14,76           | 120     | 42    | 36                           | 36                | 80                    | 50      |
| Aida (A+B)                       | 265<br>2852,53 | 18,10x14,60<br>59,38x47,60                          | 4,5<br>14,76           | 300     | 120   | 48                           | 132               | 250                   | 180     |
| Norma                            | 85<br>914,92   | 13,55x6,45<br>44,44x21,15                           | 3,1<br>10,17           | 65      | 40    | 30                           | 35                | 12.                   | 8       |
| Cormen                           | 64<br>688,91   | 10,45x6,08<br>34,72x19,94                           | 4,6<br>15,09           | 50      | 25    | 25                           | 30                | 50                    | 30      |
| Tosca                            | 62<br>667,38   | 12,25x5,05<br>40,18x16,56                           | 3<br>9,84              | 50      | 24    | 24                           | 24                | 3.5                   | 25      |
| Manon                            | 50<br>538,21   | 10,35x4,95<br>33,95x16,23                           | 2,9<br>9,51            | 40      | 18    | 18                           | 18                |                       | 15      |
| Turandot                         | 46<br>495,15   | 9,85x4,60<br>32,31x15,09                            | 2,75<br>9,02           | 30      | 15    | 16                           | 12                |                       |         |
| Roses by Eataly Restaurant       | 420<br>4520,82 |                                                     | 2,95-2,40<br>9,51-7,87 |         |       |                              | 121               |                       | 180     |
| Sfizio by Eataly Restaurant      | 100<br>1076,39 | 13,05x7,50<br>42,80x24,60                           | 4,7<br>15,41           |         | 884   |                              | 075               | 50                    | 50      |
| Golden Flowers°                  | 120<br>1291,66 | 18,72x6,50<br>61,40x21,32                           | 2,9<br>9,51            |         | 31    |                              | 623.              | 70                    | 50      |
| Grand Lounge & Bar<br>by Eataly" | 200<br>2152,77 | 21,30x11,00<br>69,88x36,09                          | 2,9<br>9,51            |         | 32.   |                              | 65.               | 250                   | 8       |
| Bar dell'Opera                   | 70<br>753,49   | 9,5x5,00<br>5,70x4,70<br>31,16x16,39<br>18,69x15,41 | 2,7<br>8,86            | æ       | 26.5  | *                            | 925               | 50                    | æ       |