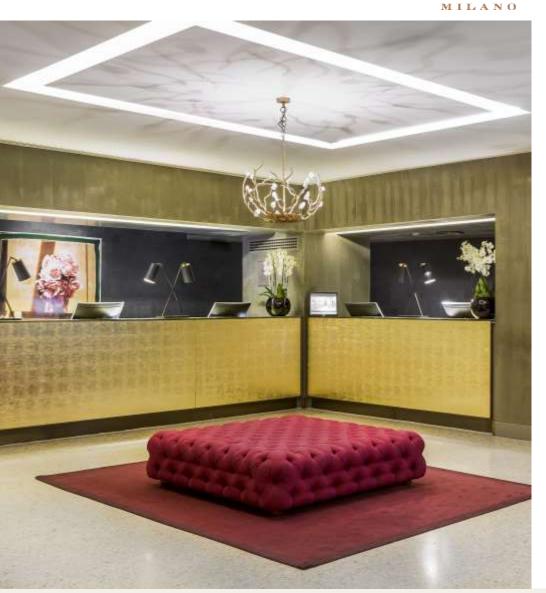

Style icon in the heart of the fashion and design capital The Rosa Grand hotel captures all the elegance and refined allure of Milan, offering its guests a level of style and sophistication that truly reflects the Italian capital of fashion. The tastefully designed interiors create a warm atmosphere in an intimate and private setting. Elegant decor, accented in gold and pink, reflects quintessential Italian design. Particular attention has been given to the lighting design, a decorative element as important as the many artworks, vases of fresh flowers and stylish armchairs.

**Contemporary rooms** 

The hallways at the Rosa Grand wind through the hotel like a labyrinth of luxury. All the rooms and suites, recently renovated and elegantly furnished, offer a calming oasis away from the vibrant energy of Milan.