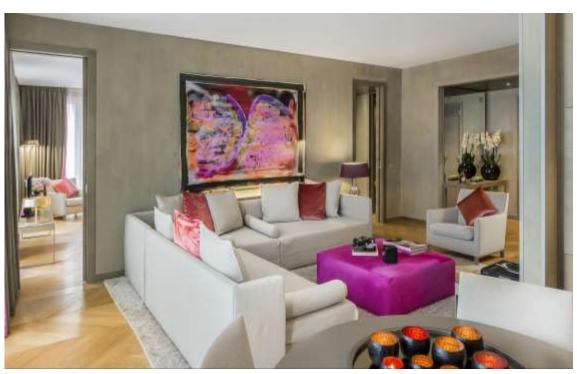

Style icon in the heart of the fashion and design capital The Rosa Grand hotel captures all the elegance and refined allure of Milan, offering its guests a level of style and sophistication that truly reflects the Italian capital of fashion. The tastefully designed interiors create a warm atmosphere in an intimate and private setting. Elegant decor, accented in gold and pink, reflects quintessential Italian design. Particular attention has been given to the lighting design, a decorative element as important as the many artworks, vases of fresh flowers and stylish armchairs.

**Contemporary rooms** 

The hallways at the Rosa Grand wind through the hotel like a labyrinth of luxury. All the rooms and suites, recently renovated and elegantly furnished, offer a calming oasis away from the vibrant energy of Milan.