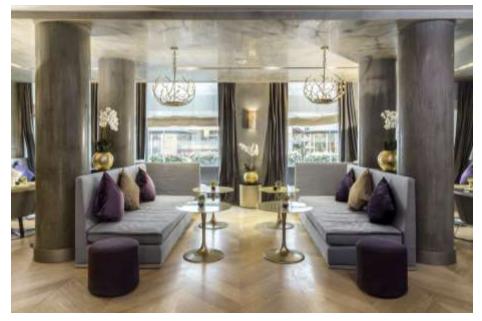

Style icon in the heart of the fashion and design capital The Rosa Grand hotel captures all the elegance and refined allure of Milan, offering its guests a level of style and sophistication that truly reflects the Italian capital of fashion. The tastefully designed interiors create a warm atmosphere in an intimate and private setting. Elegant decor, accented in gold and pink, reflects quintessential Italian design. Particular attention has been given to the lighting design, a decorative element as important as the many artworks, vases of fresh flowers and stylish armchairs.

# **Key features**

- Luxury property within walking distance from all the major attractions and shopping districts.
- Within the pedestrian area but easily accessible by car, private parking with valet service.
- Ultimate Food & Beverage Experience, where private cooking classes with our Executive Chef are available