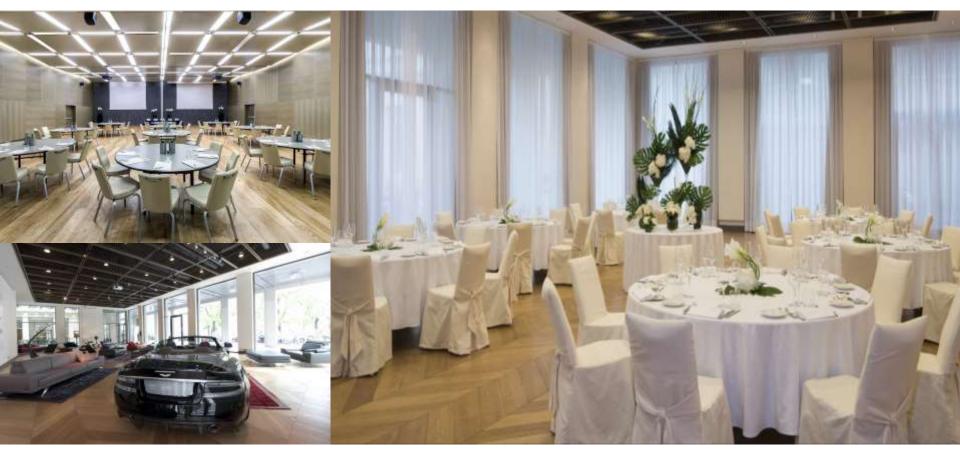

Social Events,
Executive Boardrooms & Showcase

With its central location in the heart of Milan, the Rosa Grand hotel also offers the perfect ambiance for private events, showcases and executive meetings.

MILANO

Piano -1 / Basement

8 meeting room fino a 300 persone / 8 meeting rooms up to 300 seats

Usote di sicurezza / Emergency Exits Finestre / Windows Pareti mobili / Modular Walls

Colonne / Columns

MILANO