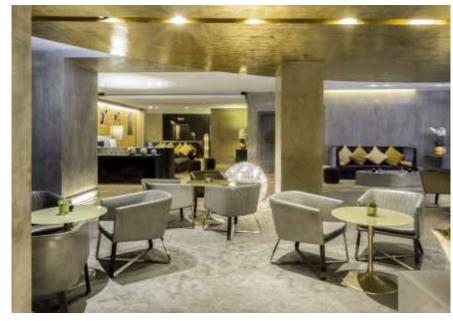

Style icon in the heart of the fashion and design capital The Rosa Grand hotel captures all the elegance and refined allure of Milan, offering its guests a level of style and sophistication that truly reflects the Italian capital of fashion. The tastefully designed interiors create a warm atmosphere in an intimate and private setting. Elegant decor, accented in gold and pink, reflects quintessential Italian design. Particular attention has been given to the lighting design, a decorative element as important as the many artworks, vases of fresh flowers and stylish armchairs.

# **Key features**

- Luxury property within walking distance from all the major attractions and shopping districts.
- Within the pedestrian area but easily accessible by car, private parking with valet service.
- Ultimate Food & Beverage Experience, where private cooking classes with our Executive Chef are available