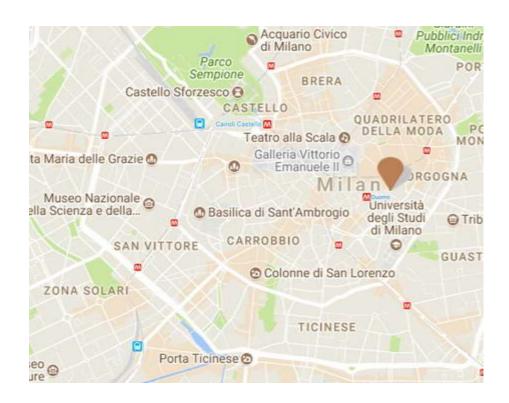

#### Location

The Rosa Grand is just a short stroll from some of Milan's most impressive artistic and architectural treasures. Located in the heart of the city, it's just minutes from the gothic spires of Milan's famous Duomo cathedral. Within easy reach is the exclusive fashion district, the chic boutiques and prestigious brands of the Galleria Vittorio Emanuele, as well as the world-famous La Scala opera house.

## **Distances**

Railway Station: Milano Centrale 5 km Milano Cadorna (Malpensa Express) 1,7 km

Airports: Linate 12 km

Malpensa 50 km

Highway: 10 km

Fairgrounds: Milano (City) 3,5 km

Milano (Rho) 10 km

Underground: MM1 MM2 Duomo