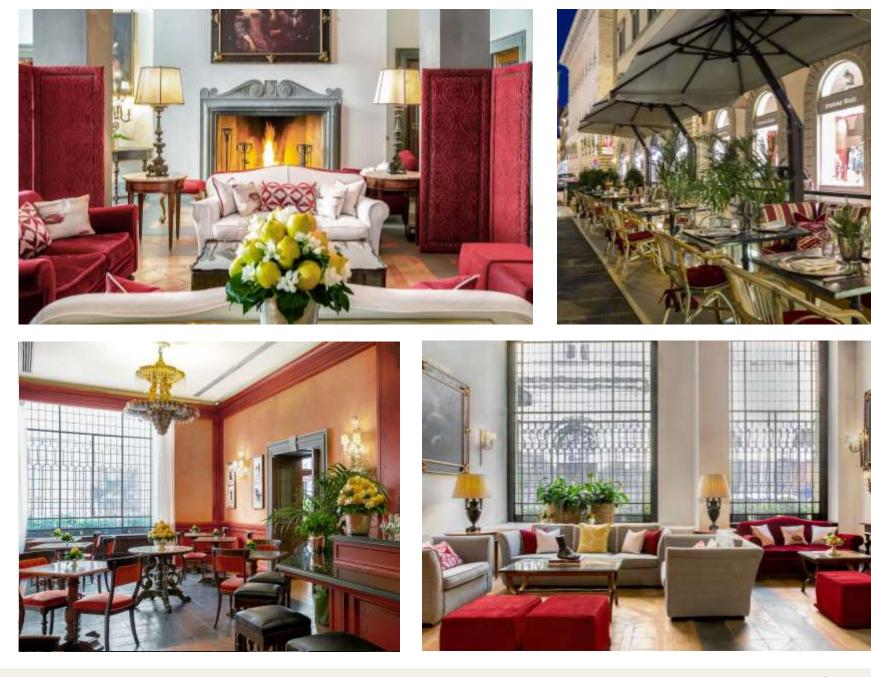

## **Key features**

- The most centrally located Luxury property within the LHW collection.
- In the heart of the historical center, surrounded by major landmarks.
- Historical townhouse with classical Italian design: antique furniture; objects d'art; paintings and rich furnishings; Carrara marble; 18th century Venetian cotto floors.
- Intimate, cozy atmosphere given by an original fireplace in the lobby.
- Menu in the best Tuscan culinary tradition, with contemporary Florentine specialties for an authentic gastronomic experience.
- Outdoor elegant dehors with brand new comfortable sofas is the perfect place to savour a light lunch, a sparkling aperitif or a dinner under the candles' light.
- Every day a delicious buffet breakfast, enriched by hand made Tuscan cakes and pastries, delights our Guests' awakening in the Winter Garden.
- Cooking class with Chef upon request.
- Free use of handy smartphone in all guestroom.

# Dining

The culture of excellence extends from the gourmet restaurant Hostaria Bibendum, where our Chef delights guests with his contemporary interpretations of classic Tuscan recipes, and to the Hostaria Bibendum bar: the selection of exquisite wines and special ingredients, the passion of local producers, and the promotion of the territory come to the fore in the expertly crafted cocktails and the rich menu, inspired by the Tuscan tradition.

## **Meeting & Events**

The Helvetia & Bristol provides the perfect setting for private events, conferences and seminars. All the needs of our clients are catered for by the professional management team, who meticulously coordinate every event hosted by the hotel. The two magnificent event spaces with different styles and sizes, the Winter Garden and Sala Strozzi, can accommodate up to 70 people in a theatre-style setup.