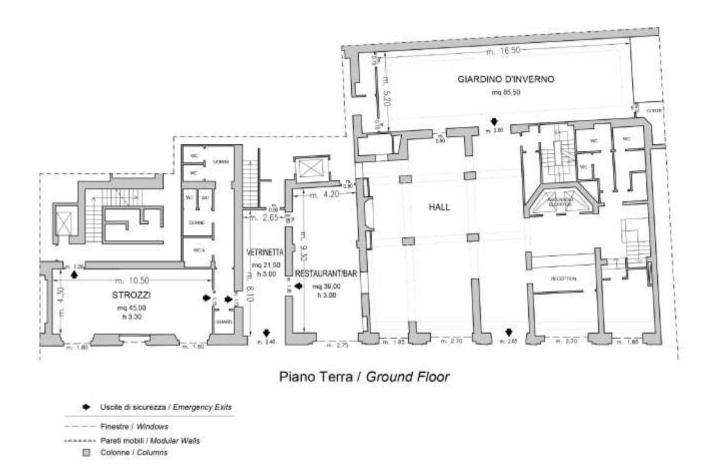

## **Meeting & Events**

The Helvetia & Bristol provides the perfect setting for private events, conferences and seminars. All the needs of our clients are catered for by the professional management team, who meticulously coordinate every event hosted by the hotel. The two magnificent event spaces with different styles and sizes, the Winter Garden and Sala Strozzi, can accommodate up to 70 people in a theatre-style setup.

2 meeting room fino a 70 persone/ 2 meeting rooms up to 70 seats

| Sale riunioni<br>Meeting rooms       | Area mq<br>Area sq.ft. | Lung. x larg. mt.<br>LxW ft.                                                                                        | Altezza mt.<br>height ft. | Teatro<br>theatre | banchi<br>scuola^<br>class<br>room | Tavolo unico<br>ferro di cavallo^<br>conference<br>table/U-shape | Cabaret<br>style^ | Cocktail reception | Banchetto^<br>banquet |
|--------------------------------------|------------------------|---------------------------------------------------------------------------------------------------------------------|---------------------------|-------------------|------------------------------------|------------------------------------------------------------------|-------------------|--------------------|-----------------------|
| Giardino d'Inverno°                  | 85,5<br>920,31         | 17,82X4,8<br>58,5x16                                                                                                | 199                       | 60/70             | 28                                 | 40                                                               | 28                | 80                 | 66/70                 |
| Sala Strozzi°                        | 45<br>484,37           | 10,5x4,3<br>34,4x14,1                                                                                               |                           | 36                | 24                                 | 26                                                               | 16                | 40                 | 33                    |
| Hall <sup>n</sup>                    | 8                      |                                                                                                                     |                           |                   |                                    | 2                                                                |                   | 80/90              | 2                     |
| Dehors                               | 38,28<br>412           | 11,90x2 area ristorarite<br>39,04x6,56 area ristorarite<br>3,60X1,8 area valotto bar<br>11,81X5,90 area valotto bar | -                         | ~                 | 2                                  | x                                                                | 5 <del>1</del>    | 30                 | 16                    |
| Hostaria Bibendum<br>Restaurant/Bar° | 39<br>419,79           | 9,30X4,20<br>30,5×14                                                                                                | 520                       | 122               | 8                                  | 2                                                                | a.                | 30                 | 16                    |
| Vetrinetta <sup>o</sup>              | 18,93<br>203,76        | 6,94X2,65<br>23x9                                                                                                   | 142                       | 14                | 2                                  | ×.                                                               |                   | 30                 | 16                    |