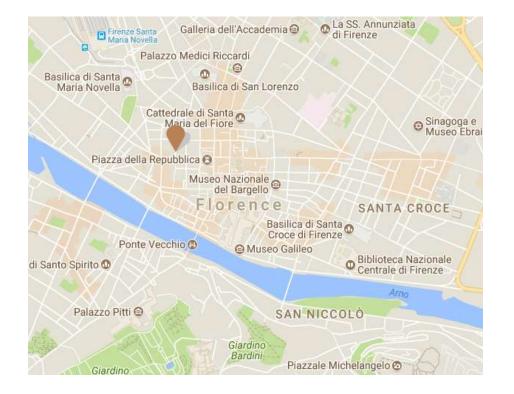

#### Location

The hotel is in the UNESCO site, a few steps from Palazzo Strozzi, a Florentine Renaissance masterpiece that hosts some of the city's major art exhibitions, around the corner from Via de' Tornabuoni, the most exclusive shopping street in town and just a short walk from the Duomo, Piazza della Signoria and Ponte Vecchio. The beauty and the magnificence of Florence reveal the essence of a city steeped in history.

#### **Distances**

Railway Station: Santa Maria Novella 0.6 km

Airport: A. Vespucci, Florence 8 km G. Galilei, Pisa: 80 km

A historic townhouse in the heart of Florence with timeless charm Helvetia & Bristol is a magnificent 19th-century townhouse in the centre of Florence, which continues to captivate the most demanding guests with its timeless charm and impeccable service.