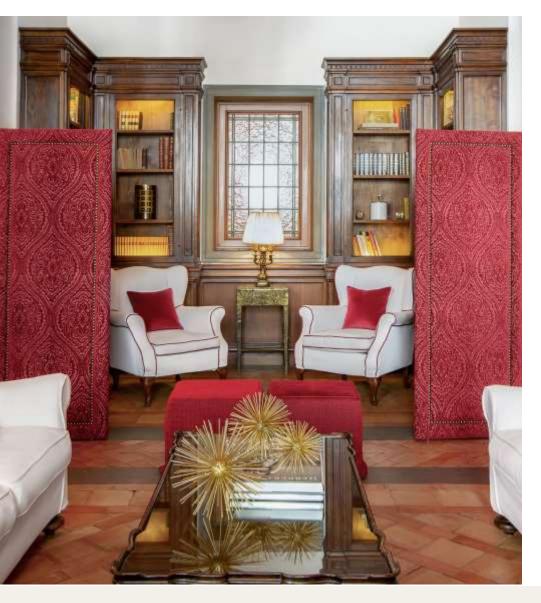

## **Key features**

- The most centrally located Luxury property within the LHW collection.
- In the heart of the historical center, surrounded by major landmarks.
- Historical townhouse with classical Italian design: antique furniture; objects d'art; paintings and rich furnishings; Carrara marble; 18th century Venetian cotto floors.
- Intimate, cozy atmosphere given by an original fireplace in the lobby.
- Menu in the best Tuscan culinary tradition, with contemporary Florentine specialties for an authentic gastronomic experience.
- Outdoor elegant dehors with brand new comfortable sofas is the perfect place to savour a light lunch, a sparkling aperitif or a dinner under the candles' light.
- Every day a delicious buffet breakfast, enriched by hand made Tuscan cakes and pastries, delights our Guests' awakening in the Winter Garden.
- Cooking class with Chef upon request.
- Free use of handy smartphone in all guestroom.

## Aristocratic rooms

Its elegant rooms and suites have breathtaking views of Florence, they are awash with light and offer guests a unique experience of exquisite Italian hospitality. The suites, some of which are interconnectable, are expertly decorated with antique furniture, Murano glass chandeliers, precious objects and paintings by famous artists. Number of rooms: 64