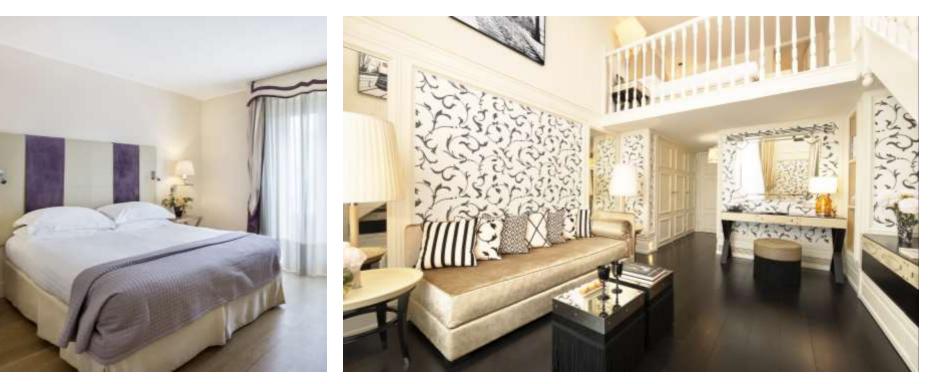

Rooms for elegance lovers

The suites and rooms occupy the hotel's two magnificent wings; the Rivoli wing revels in the classic French style of the 1930s, while the Opéra wing welcomes guests with its contemporary style and impressive view. With these two complementary spirits, Castille is where Paris' past and present coexist in perfect harmony.

Number of rooms: 108

- 1 Dolce Vita Apartment
- 7 Duplex suite
- 6 Junior duplex suite
- 6 Suite
- 1 Executive Duplex Suite
- 6 Junior suite
- 31 Deluxe room 51 Superior room