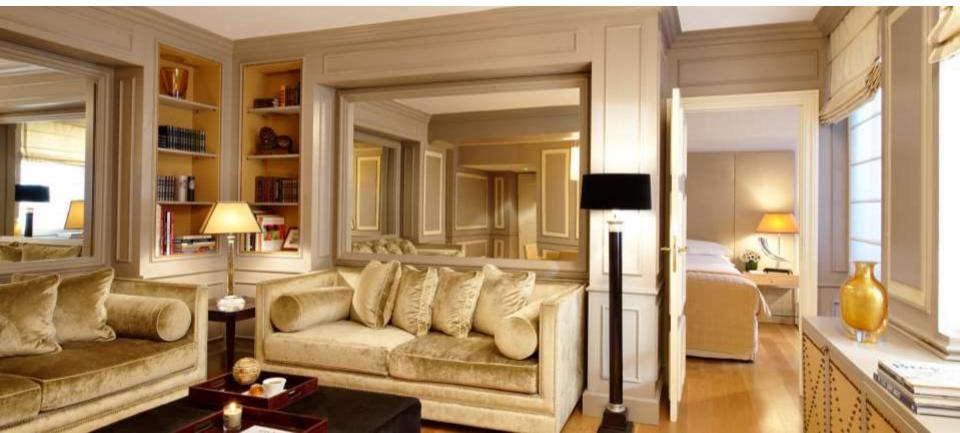

Rooms for elegance lovers

The suites and rooms occupy the hotel's two magnificent wings; the Rivoli wing revels in the classic French style of the 1930s, while the Opéra wing welcomes guests with its contemporary style and impressive view. With these two complementary spirits, Castille is where Paris' past and present coexist in perfect harmony.

Number of rooms: 108

- 1 Dolce Vita Apartment
- 7 Duplex suite
- 6 Junior duplex suite
- 6 Suite
- 1 Executive Duplex Suite
- 6 Junior suite
- 31 Deluxe room 51 Superior room