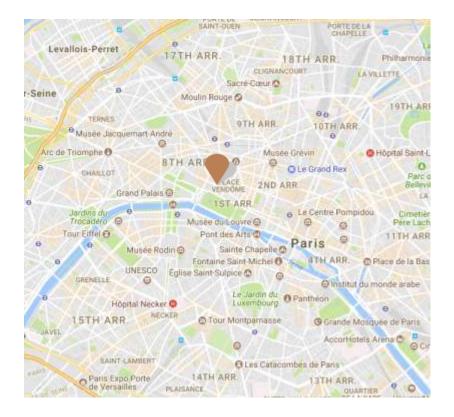

### Location

Castille is located in the heart of Paris, close to the "Maison Chanel" flagship store, where Mademoiselle Coco opened her first atelier.

Rue Cambon is also close to the Louvre Museum, the Opéra, Place Vendôme, the Champs Elysées and many other Parisian landmarks.

### **Distances**

Railway Station: Gare Du Nord 3.6 km Gare De Lyon 5 km Gare Montparnasse: 3.6 km Gare de l'Est: 2.8 km

Airport: Roissy Charles De Gaulle 28 km Paris-Orly 20 km Paris Beauvais 78 km

**Underground:** Madeleine 0.2 km Concorde 0.4 km Opera 0.5 km