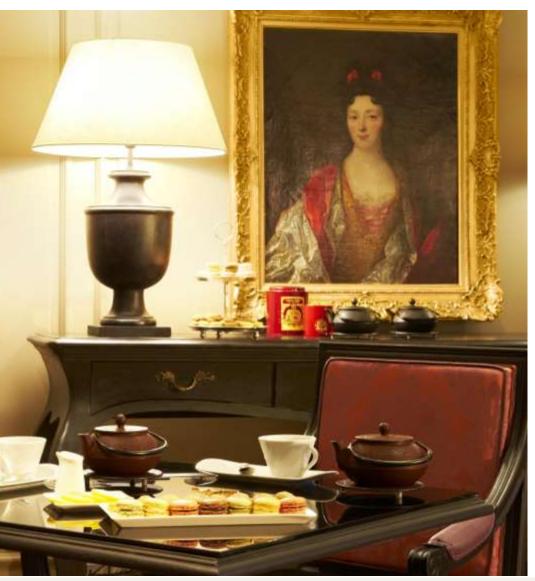

# Dining

At Castille, you can relax in the warm, welcoming atmosphere of the L'Assaggio restaurant or bar.

The menu, conceived by Ugo Alciati and created by L'Assaggio's Executive Chef Pablo Sabariego and his team, is a compendium of traditional gourmet culture, where Piedmontese specialities are interpreted with characteristic flair.