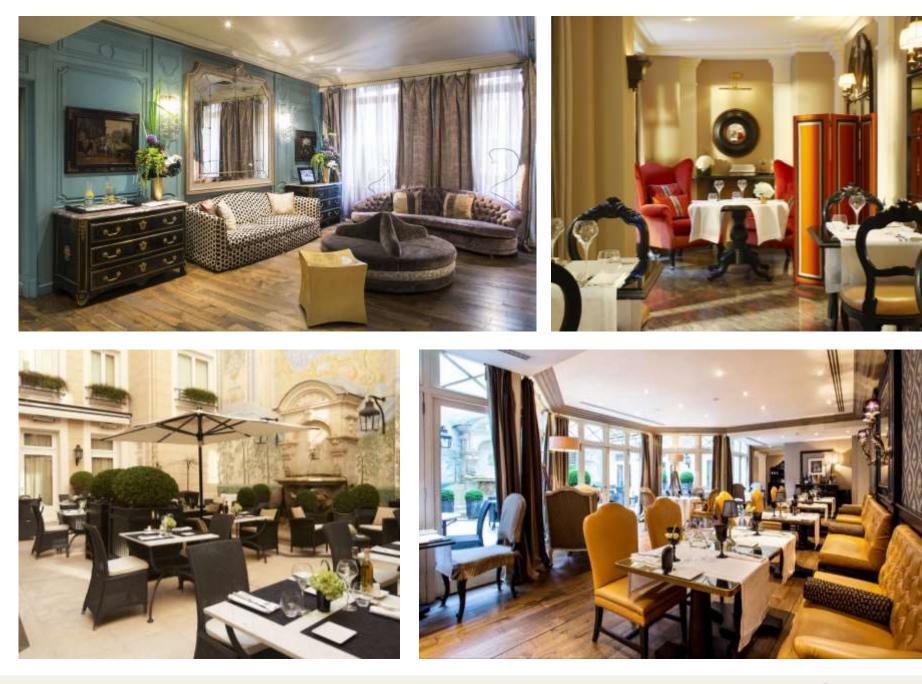

Parisian allure, Italian style Parisian haute couture and Italian elegance come together in the iconic Castille. Standing next to the legendary "Maison Chanel" in the heart of the 1st arrondissement, this luxury 5-star hotel has been restored to its 18th-century splendour. Sheer quality shines through in every detail, from the period artworks and antiques to the elegant Florentine patio and Roman fountain, from the spacious suites to the bar, with its effortless chic.

# Dining

At Castille, you can relax in the warm, welcoming atmosphere of the L'Assaggio restaurant or bar.

The menu, conceived by Ugo Alciati and created by L'Assaggio's Executive Chef Pablo Sabariego and his team, is a compendium of traditional gourmet culture, where Piedmontese specialities are interpreted with characteristic flair.

## Meeting & Events

Just off the reception area is the lobby of the Castille's three conference rooms. Its rigorous, linear architecture is punctuated by objets d'art and inventive floral arrangements.