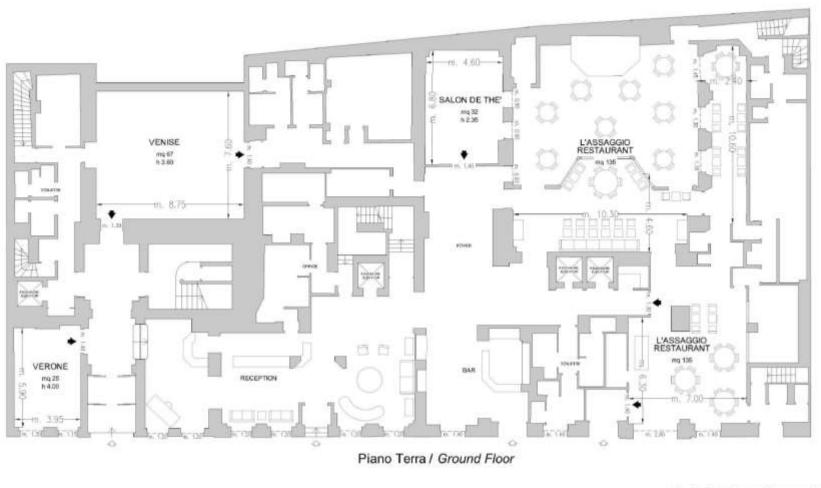

## Meeting & Events

Just off the reception area is the lobby of the Castille's three conference rooms. Its rigorous, linear architecture is punctuated by objets d'art and inventive floral arrangements.

The meeting rooms are ideal for your prestigious events and they can seat-up to 55 guests.

Uscite di sicurezza / Emergency Exits

Finestre / Windows

| Meeting rooms                       | Area mq / ft. | L x W mt. / ft.                                                                           | Height mt. / ft. | Theatre | Class<br>room | Conference<br>table/U-shape | Cabaret<br>style^ | Cocktail reception | Banquet |
|-------------------------------------|---------------|-------------------------------------------------------------------------------------------|------------------|---------|---------------|-----------------------------|-------------------|--------------------|---------|
| Venise°                             | 67<br>721,2   | 8,75x7,60<br>28,70x24,92                                                                  | 3,6<br>11,81     | 55      | 40            | 22                          | 35                | 70                 | 50      |
| Vérone®                             | 25<br>269,1   | 5,90x3,95<br>19,35x12,95                                                                  | 4<br>13,12       | 15      | 85            | 10                          | .3                | 2                  | ×       |
| Salon De Thé °                      | 32<br>344,45  | 6,80x4,60<br>22,30x15,08                                                                  | 2,35<br>7,60     | 20      | 15            | 15                          | 15                | 30                 | 20      |
| L' Assaggio Restaurant <sup>o</sup> | 135<br>1452,6 | 7,00x6,30 +<br>10,30x4,60 +<br>10,60x2,40<br>22,95x20,66 +<br>33,78x15,08 +<br>34,76x7,87 | ĸ                | i.      | ۲             | *                           | .*                | 100                | 60      |
| Restaurant private spaces           |               |                                                                                           |                  |         |               |                             |                   |                    |         |
| Galerie                             | 25<br>269,1   | 10,6x2,4<br>34,8x7,9                                                                      | 2,35<br>7,6      | æ       |               | ж.                          | - 10              |                    | 10      |
| Cambon                              | 60<br>645,8   | 6,3x7<br>20,7x22,9                                                                        | 2,35<br>7,6      | 8       |               | 35.                         | 10                | 40                 | 38      |

° Daylight

^ Cabaret style: Tables (cm 240x100) up to 8 pax each

castille.com