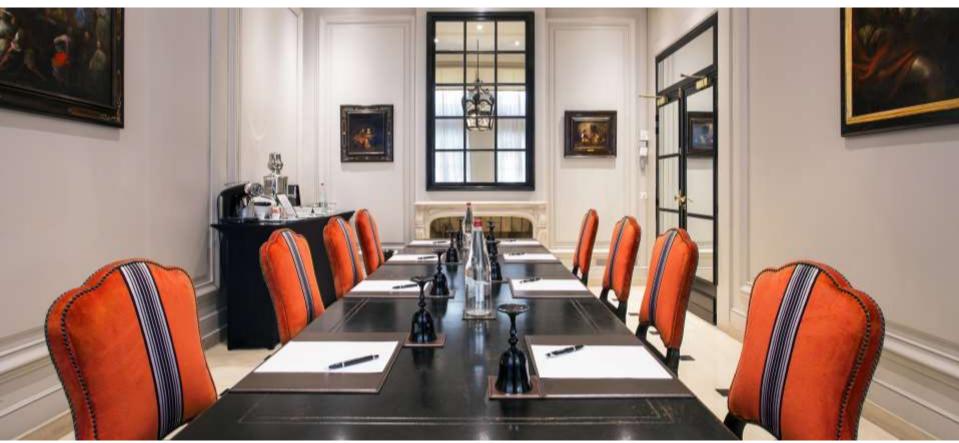

## Meeting & Events

Just off the reception area is the lobby of the Castille's three conference rooms. Its rigorous, linear architecture is punctuated by objets d'art and inventive floral arrangements.

The meeting rooms are ideal for your prestigious events and they can seat-up to 55 guests.

Uscite di sicurezza / Emergency Exits

Finestre / Windows

| Meeting rooms                       | Area mq / ft. | L x W mt. / ft.                                                                           | Height mt. / ft. | Theatre | Class<br>room | Conference<br>table/U-shape | Cabaret<br>style^ | Cocktail reception | Banquet |
|-------------------------------------|---------------|-------------------------------------------------------------------------------------------|------------------|---------|---------------|-----------------------------|-------------------|--------------------|---------|
| Venise°                             | 67<br>721,2   | 8,75x7,60<br>28,70x24,92                                                                  | 3,6<br>11,81     | 55      | 40            | 22                          | 35                | 70                 | 50      |
| Vérone®                             | 25<br>269,1   | 5,90x3,95<br>19,35x12,95                                                                  | 4<br>13,12       | 15      | 85            | 10                          | .3                | 2                  | ×       |
| Salon De Thé °                      | 32<br>344,45  | 6,80x4,60<br>22,30x15,08                                                                  | 2,35<br>7,60     | 20      | 15            | 15                          | 15                | 30                 | 20      |
| L' Assaggio Restaurant <sup>o</sup> | 135<br>1452,6 | 7,00x6,30 +<br>10,30x4,60 +<br>10,60x2,40<br>22,95x20,66 +<br>33,78x15,08 +<br>34,76x7,87 | ĸ                | i.      | ۲             | *                           | .*                | 100                | 60      |
| Restaurant private spaces           |               |                                                                                           |                  |         |               |                             |                   |                    |         |
| Galerie                             | 25<br>269,1   | 10,6x2,4<br>34,8x7,9                                                                      | 2,35<br>7,6      | æ       |               | ж.                          | - 10              |                    | 10      |
| Cambon                              | 60<br>645,8   | 6,3x7<br>20,7x22,9                                                                        | 2,35<br>7,6      | 8       |               | 35.                         | 10                | 40                 | 38      |