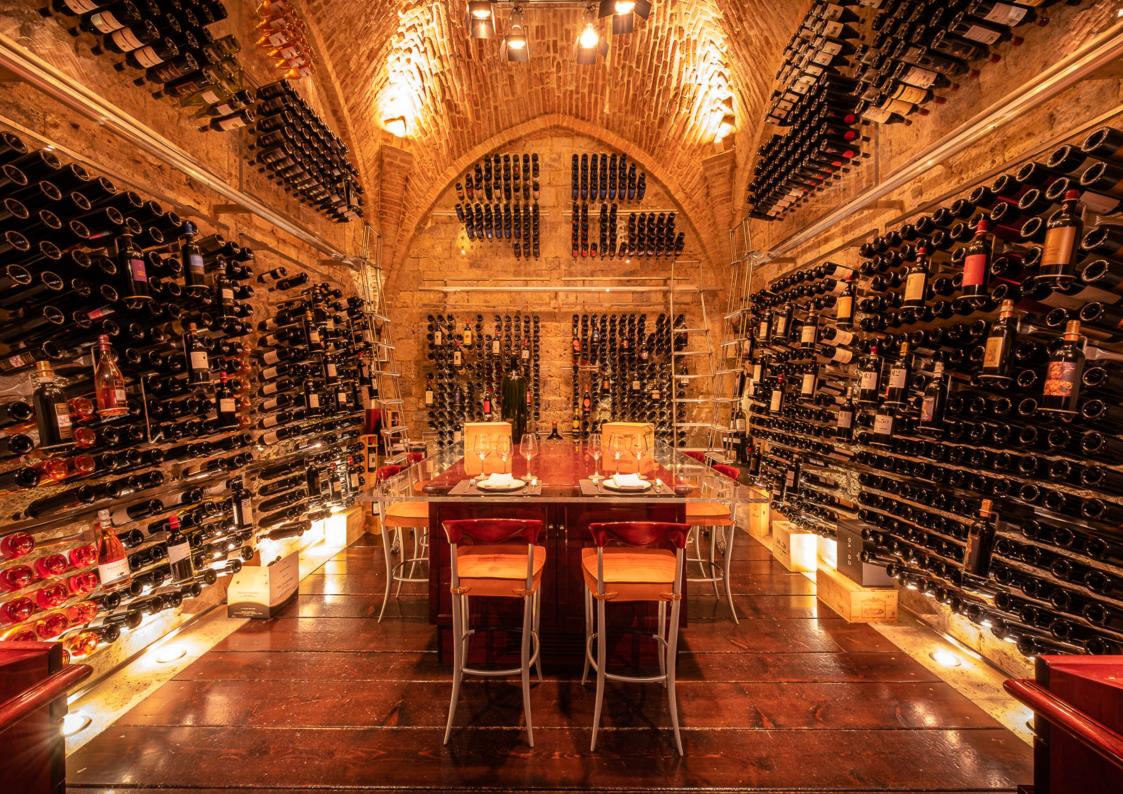

# WINE CELLAR BY SAPORDIVINO

The Wine Cellar By Sapordivino is located inside a small medieval tower of the fourteenth century, on which the Grand Hotel Continental stands.

The cellar has been designed by contrasting modern elements, like glass and steel, to the ancient stone of the tower, obtaining an extraordinary and unique cellar.

Over 3,000 bottles, 400 labels, 60 cellars, they float on the ancient walls through plexiglass cases.

Possibility to have dinners starting from a minimum number of 4 people to a maximum of 20 people.

Exclusive Use Wine Cellar 300 euro