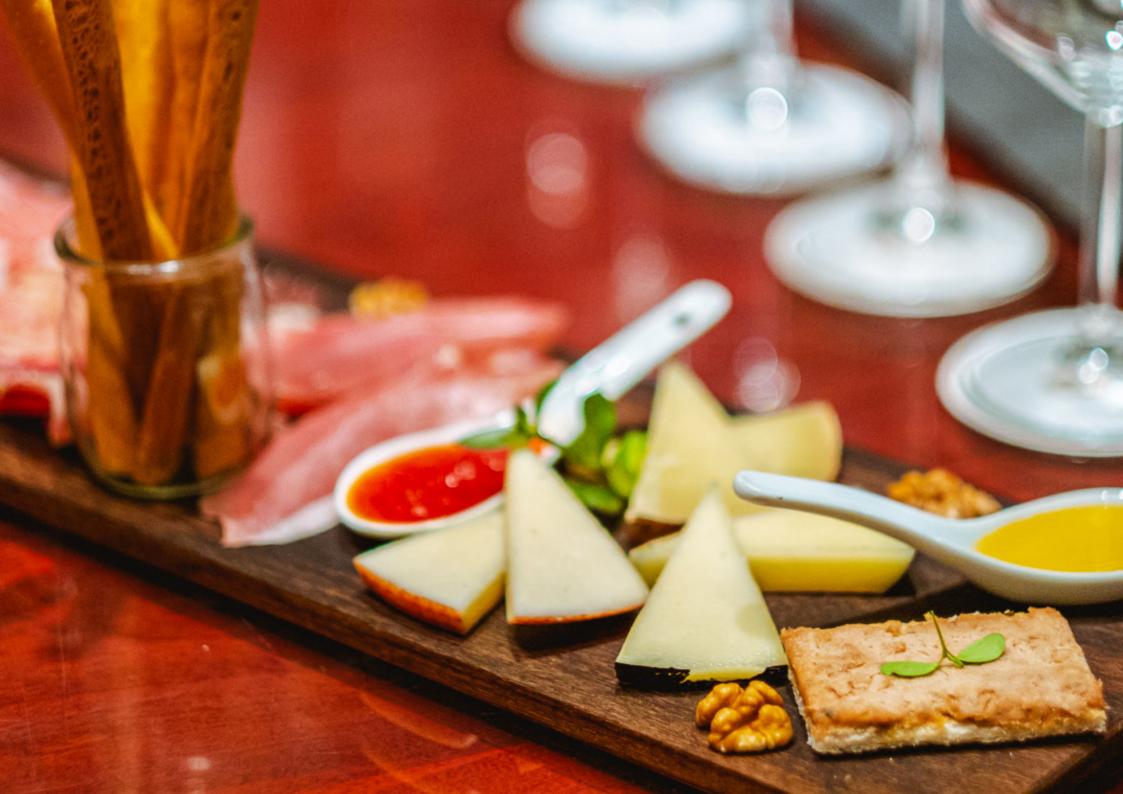

## **DIVINO PERITIF**

Every day in the Lounge Area

Tasting of 3 glasses of wine selected by the Sommelier combined with a selection of Tuscan appetizers prepared by our Chef, followed by a visit to the cellar in the 14th century medieval tower **euro 24 per person** 