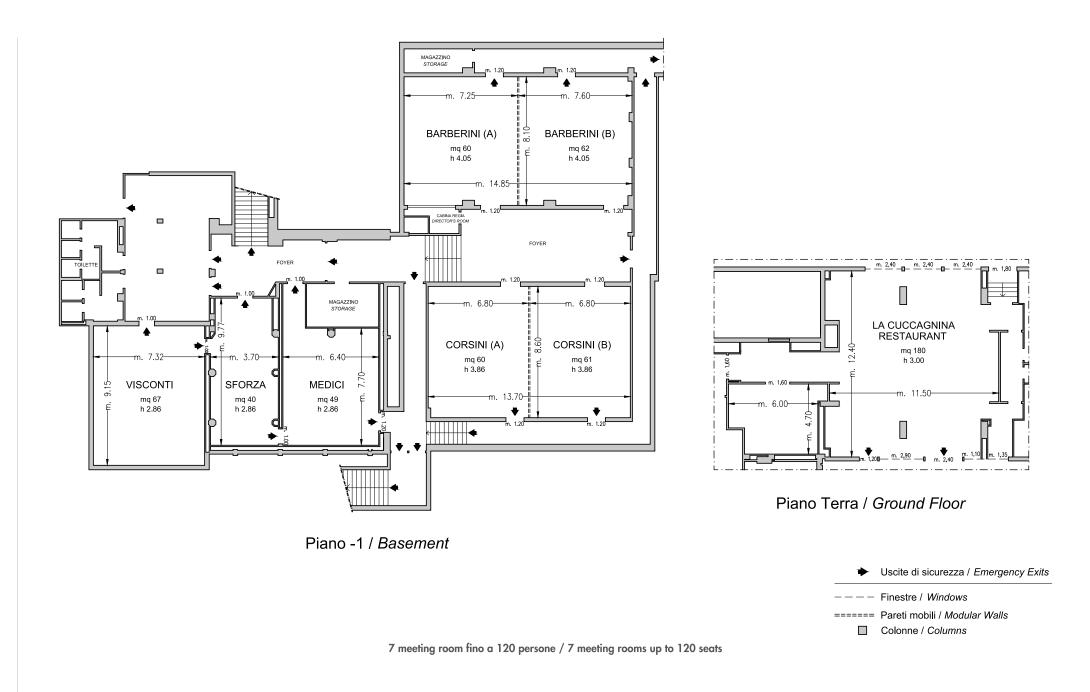

**7 meeting rooms** All meeting rooms are equipped with: Wi-Fi (at a charge), sound system, screen, LCD projector<sup>(1)</sup>, flip chart, other services are available upon request.

<sup>(1)</sup>Max one LCD projector complimentary, additional requests at a charge

| N. S.L.L. |
|-----------|
|           |

**STARHOTELS**<sup>°</sup>

| Meeting rooms                | Area sq.ft. | L x W ft.                    | height ft. | theatre | class<br>room | conference<br>table/ U-shape | cabaret<br>style^ | cocktail<br>reception | banquet |
|------------------------------|-------------|------------------------------|------------|---------|---------------|------------------------------|-------------------|-----------------------|---------|
| Barberini (A)                | 645,6       | 23,79x26,57                  | 13,29      | 50      | 25            | 25                           | -                 | 45                    | 30      |
| Barberini (B)                | 667,12      | 24,93x26,57                  | 13,29      | 50      | 25            | 25                           | -                 | 45                    | 30      |
| Barberini (A+B)              | 1323,48     | 48,70x24,93                  | 13,29      | 120     | 54            | 54                           | 25                | 120                   | 70      |
| Corsini (A)                  | 645,6       | 22,31x28,22                  | 12,66      | 50      | 25            | 25                           | -                 | 45                    | 30      |
| Corsini (B)                  | 656,36      | 22,31x28,22                  | 12,66      | 50      | 25            | 25                           | -                 | 45                    | 30      |
| Corsini (A+B)                | 1302,47     | 44,95x28,22                  | 12,66      | 120     | 54            | 54                           | 25                | 110                   | 65      |
| Visconti                     | 721,18      | 30,00x24,00                  | 9,38       | 55      | 30            | 26                           | -                 | 70                    | 40      |
| Medici                       | 527,42      | 25,26x21,00                  | 9,38       | 40      | 25            | 18                           | -                 | 25                    | 15      |
| Sforza                       | 430,55      | 32,04x12,13                  | 9,38       | 32      | 20            | 20                           | -                 | 20                    | -       |
| La Cuccagnina<br>Restaurant° | 1937,56 *   | 40,67x37,72 +<br>19,68x15,42 | 9,84       | -       | -             | -                            | =                 | 140                   | 90      |