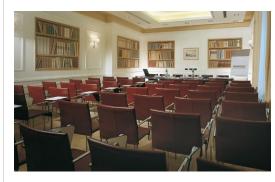

## Meetings & Events

Eight modern conference rooms for up to 200 people – all equipped with the latest technology – and an experienced events team will help deliver your event with flair.

STARHOTELS.COM

#### 8 meeting rooms

All meeting rooms are equipped with: Wi-Fi (at a charge), sound system, screen, LCD projector<sup>(1)</sup>, flip chart, other services are available upon request.

<sup>(1)</sup>Max one LCD projector complimentary, additional requests at a charge