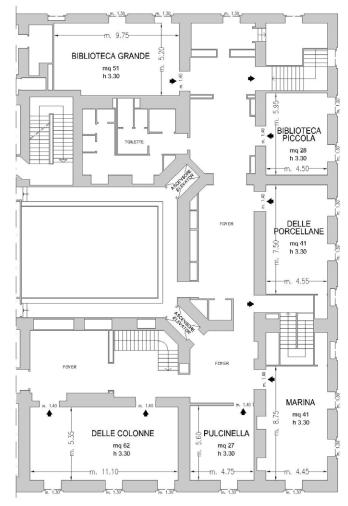

| Meeting rooms             | Area sq.ft. | L x W ft.   | height ft. | theatre | class<br>room | conference<br>table/ U-shape | cabaret<br>style^ | cocktail<br>reception | banquet |
|---------------------------|-------------|-------------|------------|---------|---------------|------------------------------|-------------------|-----------------------|---------|
| Positano°                 | 2454,25     | 74,78x32,80 | 12,79      | 200     | 120           | 50                           | 120               | 282                   | 120     |
| Delle Colonne°            | 667,12      | 36,42x17,55 | 10,83      | 60      | 30            | 24                           | -                 | -                     | -       |
| Pulcinella°               | 290,52      | 15,58x18,37 | 10,83      | -       | 12            | 12 - 9                       | -                 | -                     | -       |
| Marina°                   | 441,16      | 14,60x28,71 | 10,83      | 40      | 25            | 18                           | -                 | -                     | -       |
| Biblioteca Grande°        | 548,76      | 31,99x17,06 | 10,83      | 50      | 24            | 23                           | -                 | -                     | -       |
| Biblioteca Piccola°       | 301,28      | 19,52x14,76 | 10,83      | 20      | -             | 12 - 9                       | -                 | -                     | -       |
| Delle Porcellane°         | 441,16      | 24,61x14,93 | 10,83      | 30      | 20            | 18 - 14                      | -                 | -                     | -       |
| Napoli°                   | 1991,38     | 53,46x37,11 | 10,16      | 80      | 50            | 50                           | -                 | 220                   | 100     |
| Odeon Restaurant $^\circ$ | 1904,52     | -           | -          | -       | -             | -                            | -                 | -                     | 120     |
| Roof Top Terrace          | 2583,42     | -           | -          | -       | -             | -                            | -                 | 200                   | -       |

# Terminus

Piazza Garibaldi, 91 80142 Napoli - ITALY T +39 081 7793111 - F +39 081 206689 meeting.terminus.na@starhotels.it\_starhotels.com

Piano Settimo / Seventh Floor

8 meeting room fino a 200 persone/ 8 meeting rooms up to 200 seats