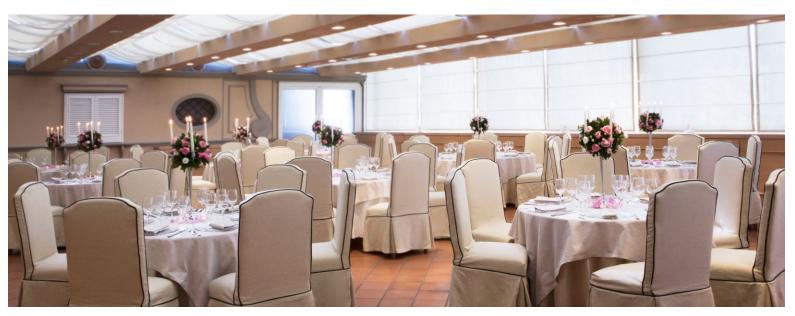

## Meetings & Events

Eight modern conference rooms for up to 200 people – all equipped with the latest technology – and an experienced events team will help deliver your event with flair.

STARHOTELS.COM

#### 8 meeting rooms

All meeting rooms are equipped with: Wi-Fi (at a charge), sound system, screen, LCD projector<sup>(1)</sup>, flip chart, other services are available upon request.

<sup>(1)</sup>Max one LCD projector complimentary, additional requests at a charge