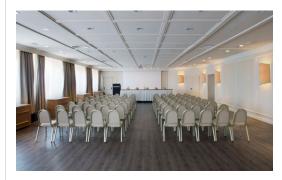

## Meetings & Events

Eight modern conference rooms for up to 200 people – all equipped with the latest technology – and an experienced events team will help deliver your event with flair.

STARHOTELS.COM

#### 8 meeting rooms

All meeting rooms are equipped with: Wi-Fi (at a charge), sound system, screen, LCD projector<sup>(1)</sup>, flip chart, other services are available upon request.

<sup>(1)</sup>Max one LCD projector complimentary, additional requests at a charge