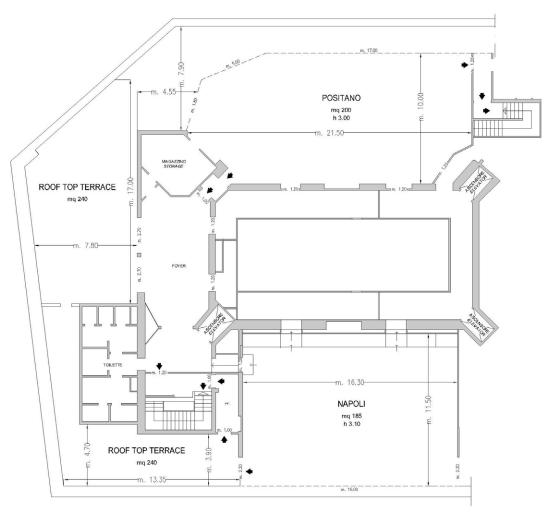

| Meeting rooms             | Area sq.ft. | L x W ft.   | height ft. | theatre | class<br>room | conference<br>table/ U-shape | cabaret<br>style^ | cocktail<br>reception | banquet |
|---------------------------|-------------|-------------|------------|---------|---------------|------------------------------|-------------------|-----------------------|---------|
| Positano°                 | 2454,25     | 74,78x32,80 | 12,79      | 200     | 120           | 50                           | 120               | 282                   | 120     |
| Delle Colonne°            | 667,12      | 36,42x17,55 | 10,83      | 60      | 30            | 24                           | -                 | -                     | -       |
| Pulcinella°               | 290,52      | 15,58x18,37 | 10,83      | -       | 12            | 12 - 9                       | -                 | -                     | -       |
| Marina°                   | 441,16      | 14,60x28,71 | 10,83      | 40      | 25            | 18                           | -                 | -                     | -       |
| Biblioteca Grande°        | 548,76      | 31,99x17,06 | 10,83      | 50      | 24            | 23                           | -                 | -                     | -       |
| Biblioteca Piccola°       | 301,28      | 19,52x14,76 | 10,83      | 20      | -             | 12 - 9                       | -                 | -                     | -       |
| Delle Porcellane°         | 441,16      | 24,61x14,93 | 10,83      | 30      | 20            | 18 - 14                      | -                 | -                     | -       |
| Napoli°                   | 1991,38     | 53,46x37,11 | 10,16      | 80      | 50            | 50                           | -                 | 220                   | 100     |
| Odeon Restaurant $^\circ$ | 1904,52     | -           | -          | -       | -             | -                            | -                 | -                     | 120     |
| Roof Top Terrace          | 2583,42     | -           | -          | -       | -             | -                            | -                 | 200                   | -       |

# Terminus

Piazza Garibaldi, 91 80142 Napoli - ITALY T +39 081 7793111 - F +39 081 206689 meeting.terminus.na@starhotels.it\_starhotels.com

Piano Settimo / Seventh Floor

8 meeting room fino a 200 persone/ 8 meeting rooms up to 200 seats