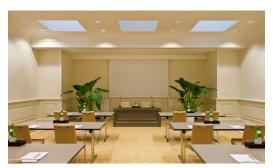

## Meetings & Events

We have nine bright, chic meeting rooms for up to 320 people and an Events Manager to help deliver your event with flair.

# 9 meeting rooms

All meeting rooms are equipped with: Wi-Fi (at a charge), sound system<sup>(2)</sup>, screen, LCD projector<sup>(1)</sup>, flip chart, other services are available upon request.

 $\ensuremath{^{(1)}}\mbox{Max}$  one LCD projector complimentary, additional requests at a charge