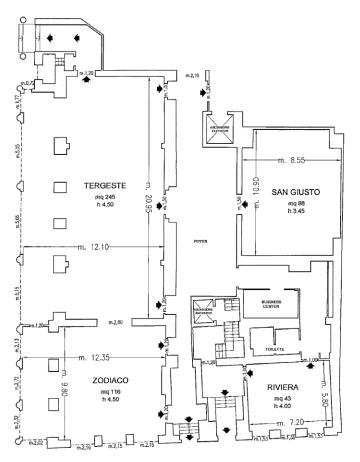

# 9 meeting rooms

All meeting rooms are equipped with: Wi-Fi (at a charge), sound system<sup>(2)</sup>, screen, LCD projector<sup>(1)</sup>, flip chart, other services are available upon request.

 $\ensuremath{^{(1)}}\mbox{Max}$  one LCD projector complimentary, additional requests at a charge

 $^{\text{[2]}}\text{Sound}$  system included for meeting rooms over  $538,2~\text{ft}^2$ 

| Meeting rooms        | Area sq.ft. | L×Wft.                      | height ft. | theatre | class<br>room | conference<br>table/ U-shape | cabaret<br>style^ | cocktail<br>reception | banquet |
|----------------------|-------------|-----------------------------|------------|---------|---------------|------------------------------|-------------------|-----------------------|---------|
| Tergeste*            | 2637,24     | 68,71x39,68                 | 14,76      | 220     | 120           | 50                           | 100               | 250                   | 180     |
| Zodiaco*             | 1248,65     | 32,14×40,50                 | 14,76      | 100     | 40            | 30                           | 40                | 120                   | 80      |
| Tergeste* + Zodiaco* | 3832,1      | 101,83×40,50                | 14,76      | 320     | 140           | 80                           | -                 | 370                   | 260     |
| San Giusto°          | 947,25      | 35,75×28,04                 | 11,31      | 80      | 36            | 30                           | 36                | 100                   | 60      |
| Riviera°             | 462,86      | 19,02×23,61                 | 13,12      | 30      | 16            | 16                           | -                 | 40                    | 18      |
| Imperatore*          | 1054,9      | 29,35×35,09                 | 11,81      | 80      | 40            | 30                           | 40                | 100                   | 60      |
| Miramare*            | 484,39      | 21,48×22,96                 | 11,81      | 30      | 16            | 16                           | -                 | 40                    | 18      |
| Sissi*               | 495,15      | 21,81×23,12                 | 11,81      | 30      | 16            | 16                           | -                 | 40                    | 18      |
| Savoia               | 484,39      | 18,04×27,22                 | 10,33      | 40      | 16            | 20                           | -                 | 48                    | 24      |
| Excelsior            | 495,15      | 17,54×29,19                 | 10,33      | 40      | 16            | 20                           | -                 | 48                    | 24      |
| Savoy Restaurant*    | 3336        | 31,48x60,84+<br>43,29x40,17 | 13,12      | -       | -             | -                            | -                 | 270                   | 160     |
| Le Rive Bar*         | 1722,28     | 47,39x38,04                 | 15,08      | -       | -             | -                            | -                 | 300                   | 50      |

<sup>°</sup> Daylight

Riva del Mandracchio. 4

<sup>\*</sup> Sea view

<sup>^</sup> Cabaret style: Size tables on request

Piano Terra / Ground Floor

Piano Primo / First Floor

Uscite di sicurezza / Emergency Exits Finestre / Windows ☐ Colonne / Columns

9 meeting room fino a 320 persone/ 9 meeting rooms up to 320 seats

Riva del Mandracchio. 4