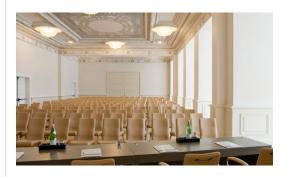

## Meetings & Events

We have nine bright, chic meeting rooms for up to 320 people and an Events Manager to help deliver your event with flair.

# 9 meeting rooms

All meeting rooms are equipped with: Wi-Fi (at a charge), sound system<sup>(2)</sup>, screen, LCD projector<sup>(1)</sup>, flip chart, other services are available upon request.

 $\ensuremath{^{(1)}}\mbox{Max}$  one LCD projector complimentary, additional requests at a charge