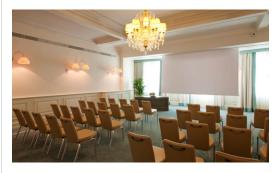

## Meetings & Events

We have nine bright, chic meeting rooms for up to 320 people and an Events Manager to help deliver your event with flair.

# 9 meeting rooms

All meeting rooms are equipped with: Wi-Fi (at a charge), sound system<sup>(2)</sup>, screen, LCD projector<sup>(1)</sup>, flip chart, other services are available upon request.

 $\ensuremath{^{(1)}}\mbox{Max}$  one LCD projector complimentary, additional requests at a charge