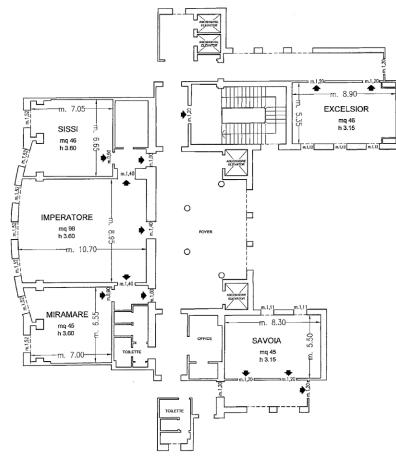

# 9 meeting rooms

All meeting rooms are equipped with: Wi-Fi (at a charge), sound system<sup>(2)</sup>, screen, LCD projector<sup>(1)</sup>, flip chart, other services are available upon request.

 $\ensuremath{^{(1)}}\mbox{Max}$  one LCD projector complimentary, additional requests at a charge

 $^{\text{[2]}}\text{Sound}$  system included for meeting rooms over  $538,2~\text{ft}^2$ 

| Meeting rooms        | Area sq.ft. | L×Wft.                      | height ft. | theatre | class<br>room | conference<br>table/ U-shape | cabaret<br>style^ | cocktail<br>reception | banquet |
|----------------------|-------------|-----------------------------|------------|---------|---------------|------------------------------|-------------------|-----------------------|---------|
| Tergeste*            | 2637,24     | 68,71x39,68                 | 14,76      | 220     | 120           | 50                           | 100               | 250                   | 180     |
| Zodiaco*             | 1248,65     | 32,14×40,50                 | 14,76      | 100     | 40            | 30                           | 40                | 120                   | 80      |
| Tergeste* + Zodiaco* | 3832,1      | 101,83×40,50                | 14,76      | 320     | 140           | 80                           | -                 | 370                   | 260     |
| San Giusto°          | 947,25      | 35,75×28,04                 | 11,31      | 80      | 36            | 30                           | 36                | 100                   | 60      |
| Riviera°             | 462,86      | 19,02×23,61                 | 13,12      | 30      | 16            | 16                           | -                 | 40                    | 18      |
| Imperatore*          | 1054,9      | 29,35×35,09                 | 11,81      | 80      | 40            | 30                           | 40                | 100                   | 60      |
| Miramare*            | 484,39      | 21,48×22,96                 | 11,81      | 30      | 16            | 16                           | -                 | 40                    | 18      |
| Sissi*               | 495,15      | 21,81×23,12                 | 11,81      | 30      | 16            | 16                           | -                 | 40                    | 18      |
| Savoia               | 484,39      | 18,04×27,22                 | 10,33      | 40      | 16            | 20                           | -                 | 48                    | 24      |
| Excelsior            | 495,15      | 17,54×29,19                 | 10,33      | 40      | 16            | 20                           | -                 | 48                    | 24      |
| Savoy Restaurant*    | 3336        | 31,48x60,84+<br>43,29x40,17 | 13,12      | -       | -             | -                            | -                 | 270                   | 160     |
| Le Rive Bar*         | 1722,28     | 47,39x38,04                 | 15,08      | -       | -             | -                            | -                 | 300                   | 50      |

<sup>°</sup> Daylight

Riva del Mandracchio. 4

<sup>\*</sup> Sea view

<sup>^</sup> Cabaret style: Size tables on request

Piano Terra / Ground Floor

Piano Primo / First Floor

Uscite di sicurezza / Emergency Exits Finestre / Windows ☐ Colonne / Columns

9 meeting room fino a 320 persone/ 9 meeting rooms up to 320 seats

Riva del Mandracchio. 4