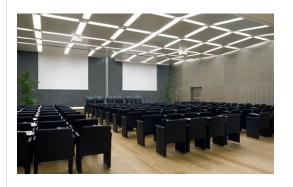

### Meetings & Events

Eight refurbished meeting rooms for up to 300 people and an experienced Events Manager to help deliver your event with style.

# 8 meeting rooms

All meeting rooms are equipped with: Wi-Fi (at a charge), sound system, screen, LCD projector(1), flip chart, other services are available upon equest.

(1)Max one LCD projector complimentary, additional requests at a charge