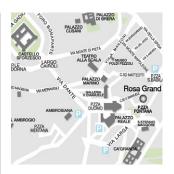

#### Location

As the only hotel on the Piazza Fontana, the Rosa Grand is a short stroll from some of Milan's most impressive artistic and architectural treasures. You'll be just minutes from the gothic spires of Milan's famous Duomo, the historic center, and many of the city's modern attractions including the chic boutiques and fashion houses of the Galleria Vittorio, as well as the famous La Scala Theater.