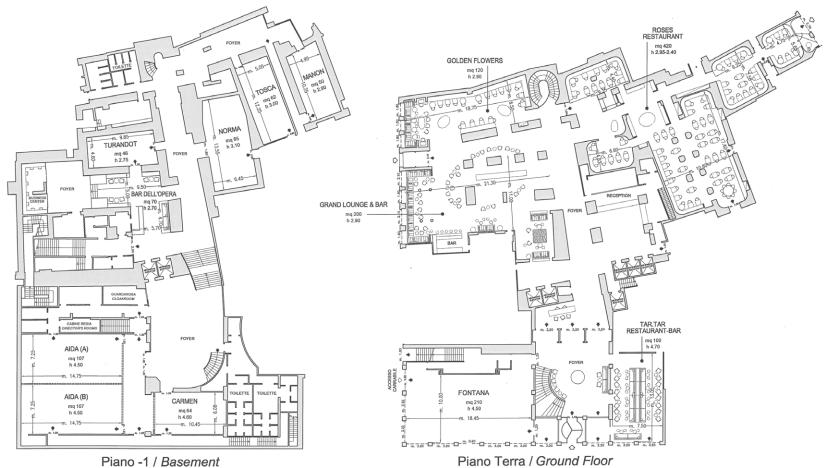

| Meeting rooms              | Area sq.ft. | L×Wft.                      | height ft. | theatre | class<br>room | conference<br>table/ U-shape | cabaret<br>style^ | cocktail<br>reception | banquet |
|----------------------------|-------------|-----------------------------|------------|---------|---------------|------------------------------|-------------------|-----------------------|---------|
| Fontana°                   | 2260,49     | 60,53x32,81                 | 14,76      | 180     | 90            | 50                           | 70                | 180                   | 140     |
| Aida (A)                   | 1151,73     | 48,39×23,79                 | 14,76      | 120     | 42            | 36                           | 36                | 80                    | 50      |
| Aida (B)                   | 1151,73     | 48,39x23,79                 | 14,76      | 120     | 42            | 36                           | 36                | 80                    | 50      |
| Aida (A+B)                 | 2852,53     | 59,38×47,60                 | 14,76      | 300     | 120           | 48                           | 132               | 250                   | 180     |
| Norma                      | 914,92      | 44,44x21,15                 | 10,17      | 65      | 40            | 30                           | 35                | -                     | -       |
| Carmen                     | 688,91      | 34,72x19,94                 | 15,09      | 50      | 25            | 25                           | 30                | 50                    | 30      |
| Tosca                      | 667,38      | 40,18×16,56                 | 9,84       | 50      | 24            | 24                           | 24                | -                     | -       |
| Manon                      | 538,21      | 33,95×16,23                 | 9,51       | 40      | 18            | 18                           | 18                | -                     | -       |
| Turandot                   | 495,15      | 32,31x15,09                 | 9,02       | 30      | 15            | 16                           | 12                | -                     | -       |
| Roses Restaurant°          | 4520,82     | -                           | 9,51-7,87  | -       | -             | -                            | -                 | -                     | 180     |
| Tar. Tar Bar - Restaurant° | 1076,39     | 42,80x24,60                 | 15,41      | -       | -             | -                            | -                 | 50                    | 50      |
| Golden Flowers°            | 1291,66     | 61,40x21,32                 | 9,51       | -       | -             | -                            | -                 | 70                    | 50      |
| Grand Lounge & Bar°        | 2152,77     | 69,88x36,09                 | 9,51       | -       | -             | -                            | -                 | 250                   | -       |
| Bar dell'Opera             | 753,49      | 31,16x16,39+<br>18,69x15,41 | 8,86       | -       | -             | -                            | -                 | 50                    | -       |

MILANO

<sup>^</sup> Table diameter 150 cm, up to 6 pax each or table diameter 180 cm, up to 7 pax each

8 meeting room fino a 300 persone / 8 meeting rooms up to 300 seats

Uscite di sicurezza / Emergency Exits Finestre / Windows == Pareti mobili / Modular Walls Colonne / Columns