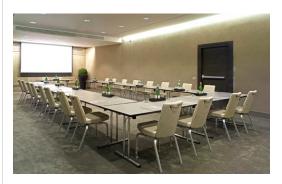

### Meetings & Events

Eight refurbished meeting rooms for up to 300 people and an experienced Events Manager to help deliver your event with style.

# 8 meeting rooms

All meeting rooms are equipped with: Wi-Fi (at a charge), sound system, screen, LCD projector(1), flip chart, other services are available upon equest.

(1)Max one LCD projector complimentary, additional requests at a charge