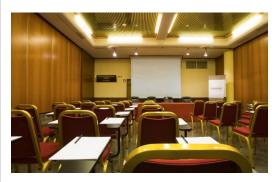

# Meetings & Events

Our seven modern meeting rooms for up to 450 people, exhibition spaces and experienced team will help deliver your special event with ease.

## 7 meeting rooms

All meeting rooms are equipped with: Wi-Fi (at a charge), sound system, screen, LCD projector<sup>(1)</sup>, flip chart, other services are available upon request.

(1)Max one LCD projector complimentary, additional requests at a charge