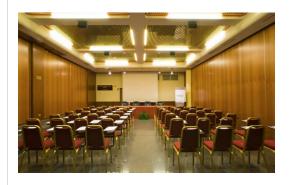

# Meetings & Events

Our seven modern meeting rooms for up to 450 people, exhibition spaces and experienced team will help deliver your special event with ease.

## 7 meeting rooms

All meeting rooms are equipped with: Wi-Fi (at a charge), sound system, screen, LCD projector<sup>(1)</sup>, flip chart, other services are available upon request.

(1)Max one LCD projector complimentary, additional requests at a charge