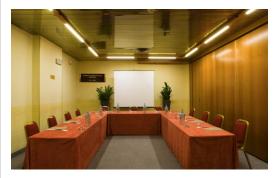

# Meetings & Events

Our seven modern meeting rooms for up to 450 people, exhibition spaces and experienced team will help deliver your special event with ease.

## 7 meeting rooms

All meeting rooms are equipped with: Wi-Fi (at a charge), sound system, screen, LCD projector<sup>(1)</sup>, flip chart, other services are available upon request.

(1)Max one LCD projector complimentary, additional requests at a charge