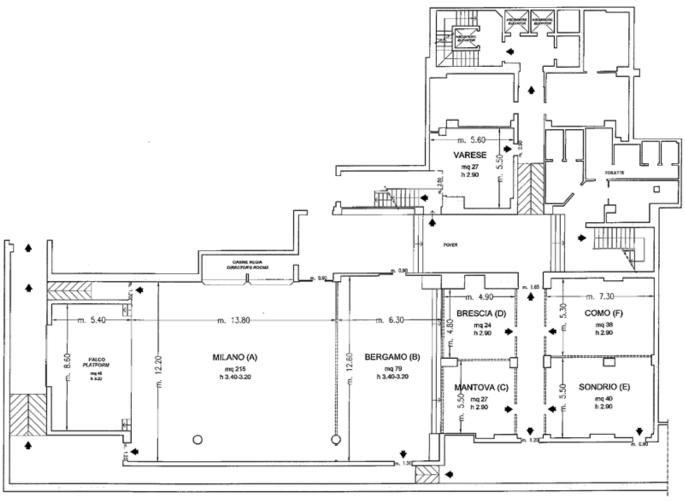

## 7 meeting rooms

All meeting rooms are equipped with: Wi-Fi (at a charge), sound system, screen, LCD projector<sup>(1)</sup>, flip chart, other services are available upon request.

(1)Max one LCD projector complimentary, additional requests at a charge

| Meeting rooms                | Area sq.ft. | L×W ft.              | height ft. | theatre | class<br>room | conference<br>table/ U-shape | cabaret<br>style^ | cocktail<br>reception | banquet |
|------------------------------|-------------|----------------------|------------|---------|---------------|------------------------------|-------------------|-----------------------|---------|
| Milano (A)                   | 2313,4      | 45,28×40,03          | 10,5-11,15 | 200     | 80            | 65/55                        | 90                | 180                   | 130     |
| Bergamo (B)                  | 850,04      | 41,34x20,67          | 10,5-11,15 | 80      | 35            | 35/30                        | 25                | 70                    | 40      |
| Mantova (C)                  | 290,52      | 18,04×16,08          | 9,51       | 15      | -             | 12                           | -                 | 15                    | -       |
| Brescia (D)                  | 258,24      | 1 <i>5,75</i> ×16,08 | 9,51       | 15      | -             | 12                           | -                 | 15                    | -       |
| Sondrio (E)                  | 430,4       | 23,95x18,04          | 9,51       | 30      | 15            | 20/18                        | -                 | 30                    | 25      |
| Como (F)                     | 408,88      | 23,95x17,39          | 9,51       | 30      | 15            | 20/18                        | -                 | 30                    | 25      |
| Varese°                      | 290,52      | 18,37×18,04          | 9,51       | 15      | -             | 12                           | -                 | 15                    | -       |
| A+B                          | 3174,2      | 66,27x41,34          | 11,15      | 300     | 100           | 80/70                        | 120               | 270                   | 180     |
| C+D                          | 548,76      | 32,48×16,08          | 9,51       | 40      | 20            | -                            | -                 | 35                    | 30      |
| E+F                          | 850,04      | 35,10x23,95          | 9,51       | 60      | 30            | 30                           | -                 | 70                    | 40      |
| A+B+C+D                      | 3701,44     | 32,81x16,08          | 11,15-9,51 | 340     | 125           | -                            | 140               | 300                   | 200     |
| C+D+E+F                      | 1506,4      | 44,29x34,78          | 11,15-9,51 | -       | -             | show room                    | -                 | 100                   | 70      |
| A+B+C+D+E+F                  | 4745,16     | 115,49x41,34         | 11,15-9,51 | 450     | 180           | -                            | -                 | 370                   | 300     |
| L'Antica Perosa Restaurant ° | 3002,04     | 33,46x89,57          | 9,51       | 70      | -             | -                            | 50                | 200                   | 180     |

<sup>°</sup> Daylight

<sup>^</sup> Cabaret style: Diameter tables cm 80, up to 4 pax each or diameter cm 160, up to 8 pax each

Piano -1 / Basement

7 meeting room fino a 450 persone/ 7 meeting rooms up to 450 seats