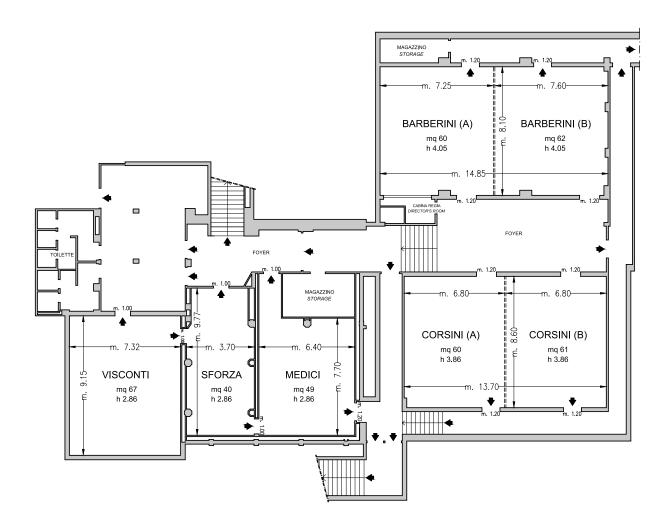

| Meeting rooms                | Area mq / ft.  | L×W mt. / ft.                                          | Height mt. / ft. | Theatre | Class | Conference<br>table/ U-shape | Cabaret style^ | Cocktail reception | Banquet |
|------------------------------|----------------|--------------------------------------------------------|------------------|---------|-------|------------------------------|----------------|--------------------|---------|
| Barberini (A)                | 60<br>645,6    | 7,25x8,10<br>23,79x26,57                               | 4,05<br>13,29    | 50      | 25    | 25                           | -              | 45                 | 30      |
| Barberini (B)                | 62<br>667,12   | 7,60x8,10<br>24,93x26,57                               | 4,05<br>13,29    | 50      | 25    | 25                           | -              | 45                 | 30      |
| Barberini (A+B)              | 123<br>1323,48 | 14,85×7,60<br>48,70×24,93                              | 4,05<br>13,29    | 120     | 54    | 54                           | 25             | 120                | 70      |
| Corsini (A)                  | 60<br>645,6    | 6,80x8,60<br>22,31x28,22                               | 3,86<br>12,66    | 50      | 25    | 25                           | -              | 45                 | 30      |
| Corsini (B)                  | 61<br>656,36   | 6,80x8,60<br>22,31x28,22                               | 3,86<br>12,66    | 50      | 25    | 25                           | -              | 45                 | 30      |
| Corsini (A+B)                | 121<br>1302,47 | 13,70x8,60<br>44,95x28,22                              | 3,86<br>12,66    | 120     | 54    | 54                           | 25             | 110                | 65      |
| Visconti                     | 67<br>721,18   | 9,15x7,32<br>30,00x24,00                               | 2,86<br>9,38     | 55      | 30    | 26                           | -              | 70                 | 40      |
| Medici                       | 49<br>527,42   | 7,70x6,40<br>25,26x21,00                               | 2,86<br>9,38     | 40      | 25    | 18                           | -              | 25                 | 15      |
| Sforza                       | 40<br>430,55   | 9,77x3,70<br>32,04x12,13                               | 2,86<br>9,38     | 32      | 20    | 20                           | -              | 20                 | -       |
| La Cuccagnina<br>Restaurant° | 180<br>1937,56 | 12,40×11,50<br>6,00×4,70<br>40,67×37,72<br>19,68×15,42 | 3<br>9,84        | -       | -     | -                            | -              | 140                | 90      |

LA CUCCAGNINA RESTAURANT mq 180 h 3.00 m. 11.50 m. 1.60 m. 11.50 m. 2.90 m. 2.40 m. 1.10 m. 1.35

Piano Terra / Ground Floor

Piano -1 / Basement

Uscite di sicurezza / Emergency Exits

- Finestre / Windows

====== Pareti mobili / Modular Walls

Colonne / Columns

7 meeting room fino a 120 persone / 7 meeting rooms up to 120 seats

STARHOTELS Tourist

Viale Fulvio Testi, 300 20126 Milano - ITALY T +39 02 6437777 - F +39 02 6472516 meeting.tourist.mi@starhotels.it starhotels.com