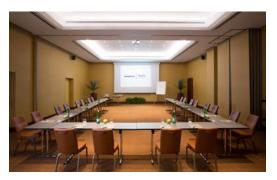

# Meetings & Events

Seven contemporary meeting rooms for up to 130 people and an experienced Events Manager will help deliver your event with flair.

**7 meeting rooms**All meeting rooms are equipped with: Wi-Fi (at a charge), sound system, screen, LCD projector<sup>(1)</sup>, flip chart, other services are available upon request.

(1)Max one LCD projector complimentary, additional requests at a charge