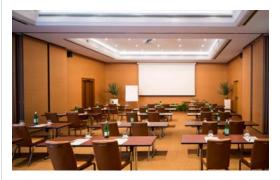

# Meetings & Events

Seven contemporary meeting rooms for up to 130 people and an experienced Events Manager will help deliver your event with flair.

**7 meeting rooms**All meeting rooms are equipped with: Wi-Fi (at a charge), sound system, screen, LCD projector<sup>(1)</sup>, flip chart, other services are available upon request.

(1)Max one LCD projector complimentary, additional requests at a charge