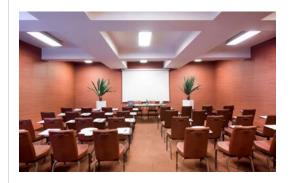

# Meetings & Events

Seven contemporary meeting rooms for up to 130 people and an experienced Events Manager will help deliver your event with flair.

**7 meeting rooms**All meeting rooms are equipped with: Wi-Fi (at a charge), sound system, screen, LCD projector<sup>(1)</sup>, flip chart, other services are available upon request.

(1)Max one LCD projector complimentary, additional requests at a charge