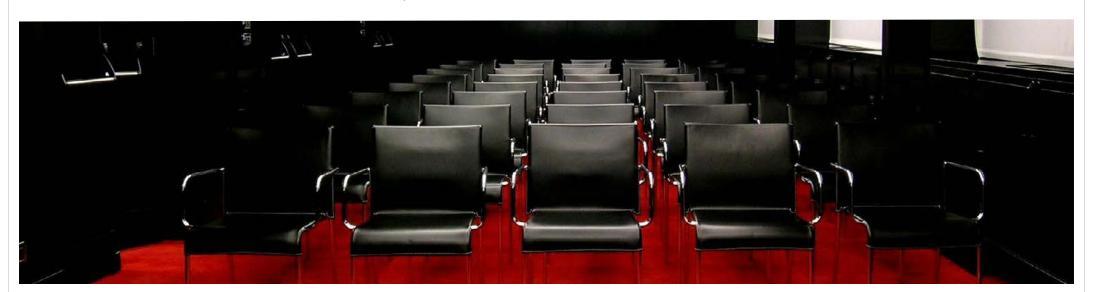

## Meetings & Events

Our four modern meeting rooms, for up to 50 people, and experienced team will help make your event one to remember.

### 4 meeting rooms

All meeting rooms are equipped with: Wi-Fi (at a charge), sound system, screen, LCD projector<sup>(1)</sup>, flip chart, other services are available upon request.

(11)Max one LCD projector complimentary, additional requests at a charge