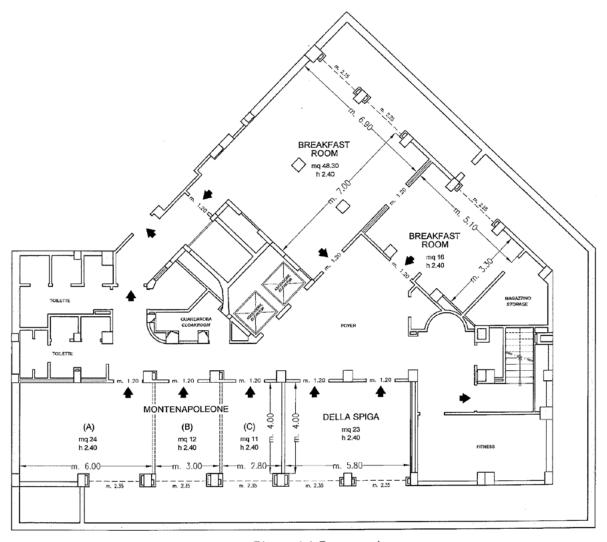

| Meeting rooms      | Area mq / ft.  | L x W mt. / ft.           | Height mt. / ft. | Theatre | Class | Conference<br>table/ U-shape | Cabaret<br>style^ | Cocktail reception | Banquet |
|--------------------|----------------|---------------------------|------------------|---------|-------|------------------------------|-------------------|--------------------|---------|
| Montenapoleone (A) | 24<br>258,24   | 6,00x4,00<br>19,68x13,12  | 2,4<br>7,87      | 15      | -     | 12 - 8                       | -                 | -                  | -       |
| Montenapoleone (B) | 12<br>129,12   | 3,00x4,00<br>9,84x13,12   | 2,4<br>7,87      | -       | -     | 8                            | -                 | -                  | -       |
| Montenapoleone (C) | 11<br>118,36   | 2,80x4,00<br>9,19x13,12   | 2,4<br>7,87      | -       | -     | 8                            | -                 | -                  | -       |
| (A+B)              | 36,5<br>392,74 | 9,00x4,00<br>29,53x13,12  | 2,4<br>7,87      | 35      | 16    | 20 - 15                      | -                 | -                  | -       |
| (B+C)              | 23,5<br>252,86 | 5,80x4,00<br>19,03x13,12  | 2,4<br>7,87      | 15      | -     | 12 - 8                       | -                 | -                  | -       |
| (A+B+C)            | 50<br>516,48   | 11,80x4,00<br>38,71x13,12 | 2,4<br>7,87      | 50      | 24    | 26 - 24                      | -                 | -                  | -       |
| Della Spiga        | 23<br>247,48   | 5,80x4,00<br>19,03x13,12  | 2,4<br>7,87      | 15      | -     | 12 - 8                       | -                 | -                  | -       |
| Black Restaurant°  | 48<br>516,48   | 6,90x7,00<br>22,64x22,97  | 2,4<br>7,87      | -       | -     | -                            | -                 | 50                 | 34      |
| Breakfast Room     | 64,3<br>691,87 | 12,00×7,00<br>39,37×22,97 | 2,4<br>7,87      | -       | -     | -                            | -                 | -                  | 50      |

Piano -1 / Basement

4 meeting room fino a 50 persone/ 4 meeting rooms up to 50 seats

▶ Uscite di sicurezza / Emergency Exits
---- Finestre / Windows
----- Pareti mobili / Modular Walls
----- Colonne / Columns